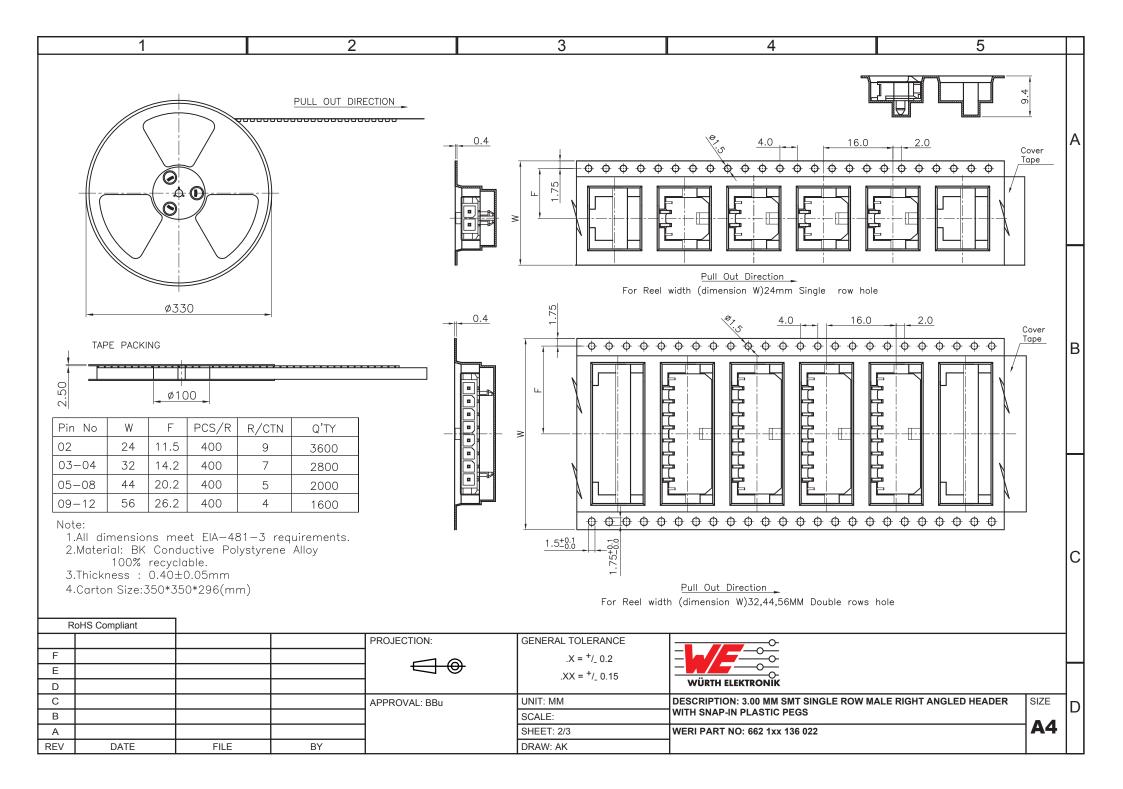

| 1 | 2 | 3 | 4 | 5 | - |
|---|---|---|---|---|---|
|   |   |   |   |   | _ |

А

В

С