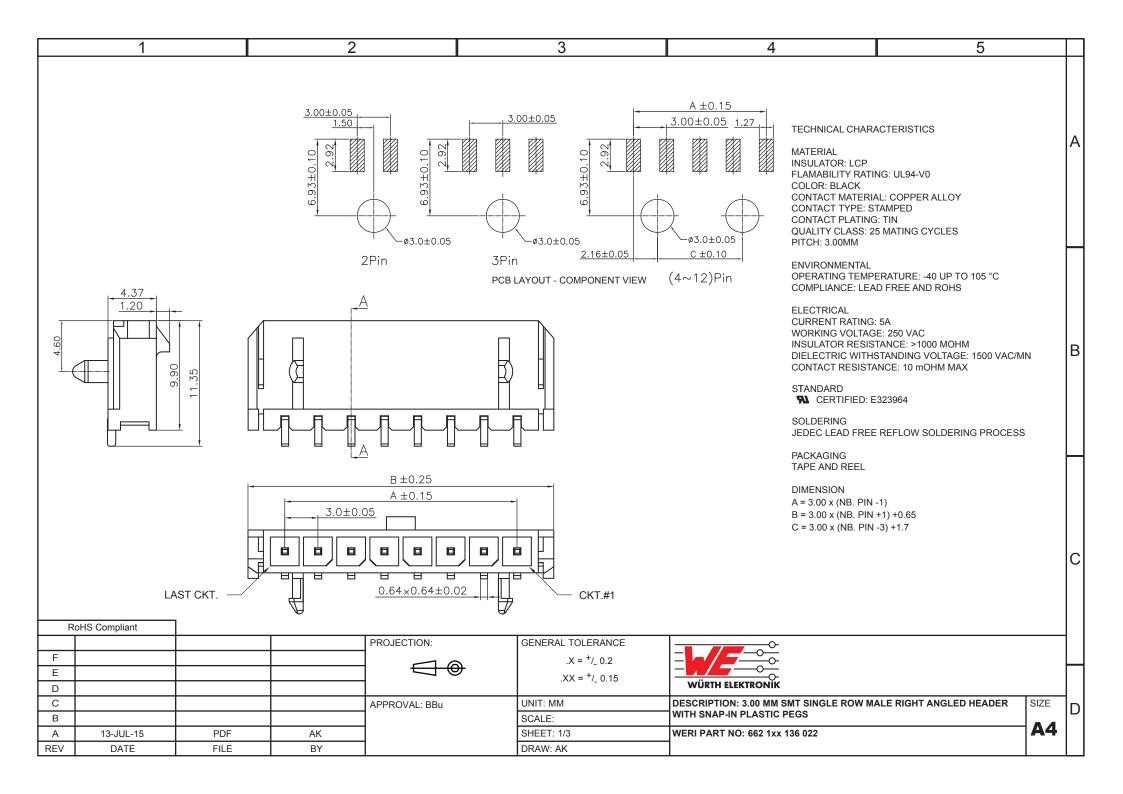

| 1 | 2 | 3 | 4 | 5 | - |
|---|---|---|---|---|---|
|   |   |   |   |   | _ |

А

В

С