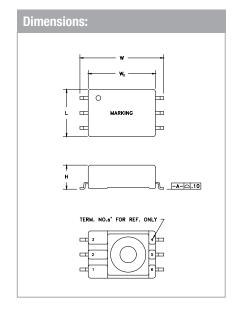

## **Applications:**

- CMC
- Gate drive
- High voltage isolation
- Inductor
- Signal isolation
- Telecom

| Technical Data: |                              |                  |                         |                        |                         |                   |                         |           |            |           |            |
|-----------------|------------------------------|------------------|-------------------------|------------------------|-------------------------|-------------------|-------------------------|-----------|------------|-----------|------------|
| Order<br>Code   | Type of<br>Insulation        | Creepage<br>(mm) | A <sub>e</sub><br>(mm²) | L <sub>e</sub><br>(mm) | V <sub>e</sub><br>(mm³) | Ø OD max.<br>(mm) | Cavity<br>Depth<br>(mm) | L<br>(mm) | W<br>(mm)  | H<br>(mm) | W₁<br>(mm) |
| 250-1268        | Basic/<br>Suppleme-<br>ntary | 3.2              | 2.12                    | 13.96                  | 29.61                   | 7                 | 3.49                    | 8.3 max.  | 14.75 max. | 4.2 max.  | 11.43 ref. |