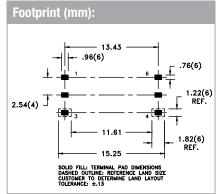

## **Applications:**

- CMC
- Gate drive
- High voltage isolation
- Inductor
- Signal isolation
- Telecom

| Technical Data: |                              |                  |                         |                        |                         |                   |                         |           |            |           |            |
|-----------------|------------------------------|------------------|-------------------------|------------------------|-------------------------|-------------------|-------------------------|-----------|------------|-----------|------------|
| Order<br>Code   | Type of<br>Insulation        | Creepage<br>(mm) | A <sub>e</sub><br>(mm²) | L <sub>e</sub><br>(mm) | V <sub>e</sub><br>(mm³) | Ø OD max.<br>(mm) | Cavity<br>Depth<br>(mm) | L<br>(mm) | W<br>(mm)  | H<br>(mm) | W₁<br>(mm) |
| 250-1268        | Basic/<br>Suppleme-<br>ntary | 3.2              | 2.12                    | 13.96                  | 29.61                   | 7                 | 3.49                    | 8.3 max.  | 14.75 max. | 4.2 max.  | 11.43 ref. |