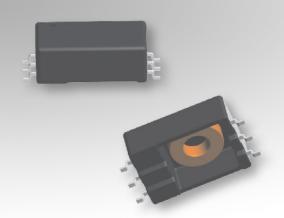

## TOR-6P-HT4-SFTY

6-Terminal, SMT

## **Characteristics:**

This SMT toroidal header was developed with metal terminals. It is designed with an extended rail for special safety cases. It also has a deep pocket which allows for encapsulation.