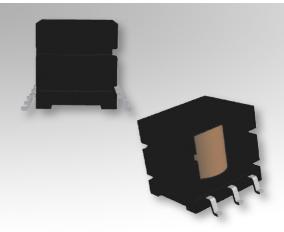

## TOR-6P-HT11.8-SFTY

6-Terminal, SMT

## **Characteristics:**

This SMT toroidal header was developed with metal terminals. It is designed with a compact footprint for special safety cases without encapsulation.