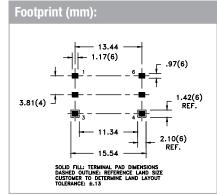

## **Applications:**

- CMC
- Gate drive
- High voltage isolation
- Inductor
- Signal isolation
- Telecom

| Technical Data: |                       |                  |                         |                        |                         |                   |                         |            |           |            |            |
|-----------------|-----------------------|------------------|-------------------------|------------------------|-------------------------|-------------------|-------------------------|------------|-----------|------------|------------|
| Order<br>Code   | Type of<br>Insulation | Creepage<br>(mm) | A <sub>e</sub><br>(mm²) | L <sub>e</sub><br>(mm) | V <sub>e</sub><br>(mm³) | Ø OD max.<br>(mm) | Cavity<br>Depth<br>(mm) | L<br>(mm)  | W<br>(mm) | H<br>(mm)  | W₁<br>(mm) |
| 250-1243        | Reinforced            | 11               | 7.92                    | 15.3                   | 121                     | 8.9               | 8.5                     | 12.32 max. | 16.5 max. | 11.89 max. | 10.41 ref. |