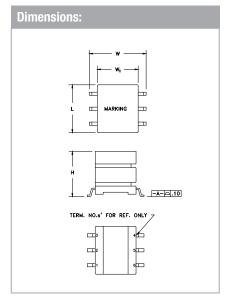

## **Applications:**

- CMC
- Gate drive
- High voltage isolation
- Inductor
- Signal isolation
- Telecom

| Technical Data: |                       |                  |                         |                        |                         |                   |                         |            |           |            |            |
|-----------------|-----------------------|------------------|-------------------------|------------------------|-------------------------|-------------------|-------------------------|------------|-----------|------------|------------|
| Order<br>Code   | Type of<br>Insulation | Creepage<br>(mm) | A <sub>e</sub><br>(mm²) | L <sub>e</sub><br>(mm) | V <sub>e</sub><br>(mm³) | Ø OD max.<br>(mm) | Cavity<br>Depth<br>(mm) | L<br>(mm)  | W<br>(mm) | H<br>(mm)  | W₁<br>(mm) |
| 250-1243        | Reinforced            | 11               | 7.92                    | 15.3                   | 121                     | 8.9               | 8.5                     | 12.32 max. | 16.5 max. | 11.89 max. | 10.41 ref. |