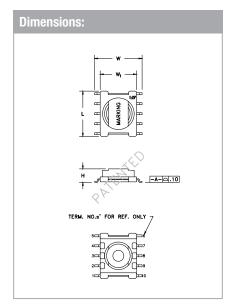

## **Applications:**

- CMC
- Gate drive
- Inductor
- Signal isolation
- Telecom

| Technical Data: |                       |                         |                        |                         |                   |                         |            |           |           |            |
|-----------------|-----------------------|-------------------------|------------------------|-------------------------|-------------------|-------------------------|------------|-----------|-----------|------------|
| Order<br>Code   | Type of<br>Insulation | A <sub>e</sub><br>(mm²) | L <sub>e</sub><br>(mm) | V <sub>e</sub><br>(mm³) | Ø OD max.<br>(mm) | Cavity<br>Depth<br>(mm) | L<br>(mm)  | W<br>(mm) | H<br>(mm) | W₁<br>(mm) |
| 250-1240        | Functional            | 2.12                    | 13.96                  | 29.61                   | 7                 | 2.95                    | 11.63 max. | 12.6 max. | 3.68 max. | 9.25 ref.  |