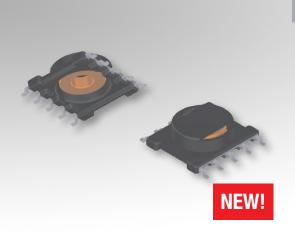

## **TOR-10P-HT3.6**

10-Terminal, SMT

## **Characteristics:**

This patented SMT toroidal header was developed with metal terminals. It is designed with a low profile for functional insulation cases. It also has many terminals for multiple outputs.