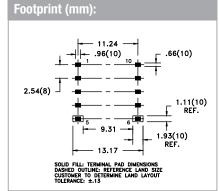

## **Applications:**

- CMC
- Gate drive
- Inductor
- Signal isolation
- Telecom

| Technical Data: |                       |                         |                        |                         |                   |                         |            |           |           |            |
|-----------------|-----------------------|-------------------------|------------------------|-------------------------|-------------------|-------------------------|------------|-----------|-----------|------------|
| Order<br>Code   | Type of<br>Insulation | A <sub>e</sub><br>(mm²) | L <sub>e</sub><br>(mm) | V <sub>e</sub><br>(mm³) | Ø OD max.<br>(mm) | Cavity<br>Depth<br>(mm) | L<br>(mm)  | W<br>(mm) | H<br>(mm) | W₁<br>(mm) |
| 250-1240        | Functional            | 2.12                    | 13.96                  | 29.61                   | 7                 | 2.95                    | 11.63 max. | 12.6 max. | 3.68 max. | 9.25 ref.  |