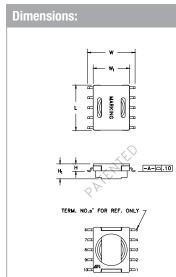

## Applications:

- CMC
- Gate drive
- Inductor
- Signal isolation
- Telecom

| Technical Data: |                       |                         |                        |                         |                   |                         |            |           |           |            |            |
|-----------------|-----------------------|-------------------------|------------------------|-------------------------|-------------------|-------------------------|------------|-----------|-----------|------------|------------|
| Order<br>Code   | Type of<br>Insulation | A <sub>e</sub><br>(mm²) | L <sub>e</sub><br>(mm) | V <sub>e</sub><br>(mm³) | Ø OD max.<br>(mm) | Cavity<br>Depth<br>(mm) | L<br>(mm)  | W<br>(mm) | H<br>(mm) | H1<br>(mm) | W₁<br>(mm) |
| 250-1239        | Functional            | 2.12                    | 13.96                  | 29.61                   | 7                 | 2.95                    | 11.63 max. | 12.6 max. | 1.98 max. | 3.99 max.  | 9.25 ref.  |