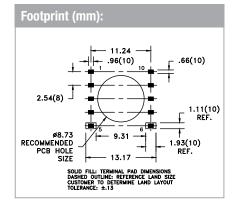

## Applications:

- CMC
- Gate drive
- Inductor
- Signal isolation
- Telecom

| Technical Data: |                       |                         |                        |                         |                   |                         |            |           |           |            |            |
|-----------------|-----------------------|-------------------------|------------------------|-------------------------|-------------------|-------------------------|------------|-----------|-----------|------------|------------|
| Order<br>Code   | Type of<br>Insulation | A <sub>e</sub><br>(mm²) | L <sub>e</sub><br>(mm) | V <sub>e</sub><br>(mm³) | Ø OD max.<br>(mm) | Cavity<br>Depth<br>(mm) | L<br>(mm)  | W<br>(mm) | H<br>(mm) | H1<br>(mm) | W₁<br>(mm) |
| 250-1239        | Functional            | 2.12                    | 13.96                  | 29.61                   | 7                 | 2.95                    | 11.63 max. | 12.6 max. | 1.98 max. | 3.99 max.  | 9.25 ref.  |