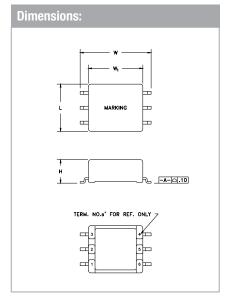

## **Applications:**

- CMC
- Gate drive
- Inductor
- Signal isolation
- Telecom

| Technical Data: |                       |                         |                        |                         |                   |                         |           |           |           |                        |
|-----------------|-----------------------|-------------------------|------------------------|-------------------------|-------------------|-------------------------|-----------|-----------|-----------|------------------------|
| Order<br>Code   | Type of<br>Insulation | A <sub>e</sub><br>(mm²) | L <sub>e</sub><br>(mm) | V <sub>e</sub><br>(mm³) | Ø OD max.<br>(mm) | Cavity<br>Depth<br>(mm) | L<br>(mm) | W<br>(mm) | H<br>(mm) | W <sub>1</sub><br>(mm) |
| 250-1201        | Functional            | 2.12                    | 13.96                  | 29.61                   | 7                 | 3.49                    | 8.3 max.  | 12.6 max. | 4.1 max.  | 9.25 ref.              |