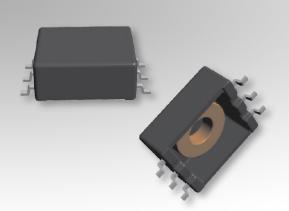

## **Characteristics:**

This SMT toroidal header was developed with metal terminals. It is designed with a compact footprint for functional insulation cases. It also has a deep pocket which allows for encapsulation.