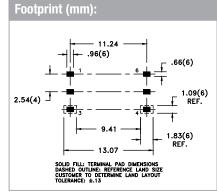

## **Applications:**

- CMC
- Gate drive
- Inductor
- Signal isolation
- Telecom

| Technical Data: |                       |                         |                        |                         |                   |                         |           |           |           |                        |
|-----------------|-----------------------|-------------------------|------------------------|-------------------------|-------------------|-------------------------|-----------|-----------|-----------|------------------------|
| Order<br>Code   | Type of<br>Insulation | A <sub>e</sub><br>(mm²) | L <sub>e</sub><br>(mm) | V <sub>e</sub><br>(mm³) | Ø OD max.<br>(mm) | Cavity<br>Depth<br>(mm) | L<br>(mm) | W<br>(mm) | H<br>(mm) | W <sub>1</sub><br>(mm) |
| 250-1201        | Functional            | 2.12                    | 13.96                  | 29.61                   | 7                 | 3.49                    | 8.3 max.  | 12.6 max. | 4.1 max.  | 9.25 ref.              |