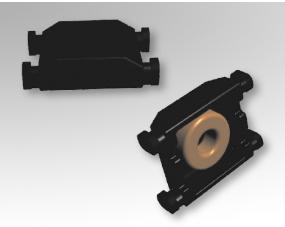

## **TOR-4P-HT2.5**

4-Terminal, SMT

## **Characteristics:**

This SMT toroidal header was developed with plastic terminals. It is designed with a low profile and compact footprint for functional insulation cases.