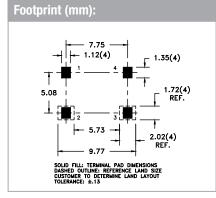

## **Applications:**

- CMC
- Gate drive
- Inductor
- Signal isolation
- Telecom

| Technical Data: |                       |                         |                        |                         |                   |                         |           |           |           |            |
|-----------------|-----------------------|-------------------------|------------------------|-------------------------|-------------------|-------------------------|-----------|-----------|-----------|------------|
| Order<br>Code   | Type of<br>Insulation | A <sub>e</sub><br>(mm²) | L <sub>e</sub><br>(mm) | V <sub>e</sub><br>(mm³) | Ø OD max.<br>(mm) | Cavity<br>Depth<br>(mm) | L<br>(mm) | W<br>(mm) | H<br>(mm) | W₁<br>(mm) |
| 250-1013        | Functional            | 1.24                    | 9.27                   | 11.45                   | 5                 | 2.11                    | 6.55 max. | 8.86 max. | 2.54 max. | 6.73 ref.  |