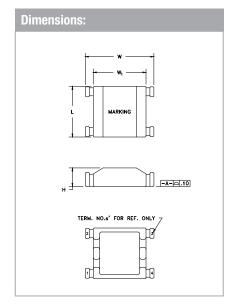

## **Applications:**

- CMC
- Gate drive
- Inductor
- Signal isolation
- Telecom

| Technical Data: |                       |                         |                        |                         |                   |                         |           |           |           |            |
|-----------------|-----------------------|-------------------------|------------------------|-------------------------|-------------------|-------------------------|-----------|-----------|-----------|------------|
| Order<br>Code   | Type of<br>Insulation | A <sub>e</sub><br>(mm²) | L <sub>e</sub><br>(mm) | V <sub>e</sub><br>(mm³) | Ø OD max.<br>(mm) | Cavity<br>Depth<br>(mm) | L<br>(mm) | W<br>(mm) | H<br>(mm) | W₁<br>(mm) |
| 250-1013        | Functional            | 1.24                    | 9.27                   | 11.45                   | 5                 | 2.11                    | 6.55 max. | 8.86 max. | 2.54 max. | 6.73 ref.  |