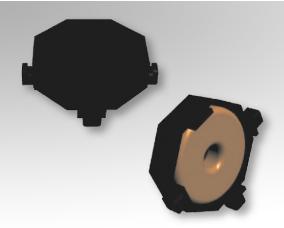

## **TOR-4P-HT3.3**

4-Terminal, SMT

## **Characteristics:**

This SMT toroidal header was developed with plastic terminals. It is designed with a low profile and compact footprint for functional insulation cases.