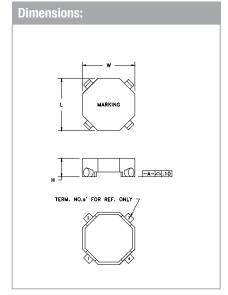

## **Applications:**

- CMC
- Gate drive
- Inductor
- Signal isolation
- Telecom

| Technical Data: |                       |                         |                        |                         |                   |                      |           |           |           |
|-----------------|-----------------------|-------------------------|------------------------|-------------------------|-------------------|----------------------|-----------|-----------|-----------|
| Order<br>Code   | Type of<br>Insulation | A <sub>e</sub><br>(mm²) | L <sub>e</sub><br>(mm) | V <sub>e</sub><br>(mm³) | Ø OD max.<br>(mm) | Cavity Depth<br>(mm) | L<br>(mm) | W<br>(mm) | H<br>(mm) |
| 250-1009        | Functional            | 2.23                    | 13.9                   | 30.97                   | 6.7               | 1.95                 | 8.33 max. | 8.33 max. | 3.3 max.  |