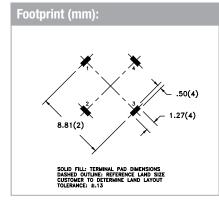

## **Applications:**

- CMC
- Gate drive
- Inductor
- Signal isolation
- Telecom

| Technical Data: |                       |                         |                        |                         |                   |                      |           |           |           |
|-----------------|-----------------------|-------------------------|------------------------|-------------------------|-------------------|----------------------|-----------|-----------|-----------|
| Order<br>Code   | Type of<br>Insulation | A <sub>e</sub><br>(mm²) | L <sub>e</sub><br>(mm) | V <sub>e</sub><br>(mm³) | Ø OD max.<br>(mm) | Cavity Depth<br>(mm) | L<br>(mm) | W<br>(mm) | H<br>(mm) |
| 250-1009        | Functional            | 2.23                    | 13.9                   | 30.97                   | 6.7               | 1.95                 | 8.33 max. | 8.33 max. | 3.3 max.  |