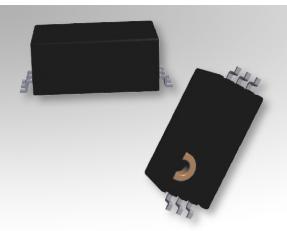

## **Toroid Headers** TOR-6P-HT6.4-SFTY

6-Terminal, SMT

## Characteristics:

This SMT toroidal header was developed with metal terminals. It is designed with an extended rail for special safety cases. It also has a deep pocket which allows for encapsulation.