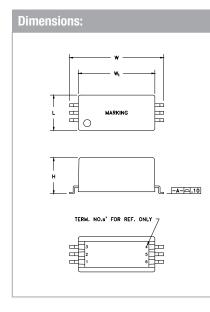

| lechnical Data: |                       |            |                         |            |                         |                   |                         |           |           |           |            |  |
|-----------------|-----------------------|------------|-------------------------|------------|-------------------------|-------------------|-------------------------|-----------|-----------|-----------|------------|--|
| Order<br>Code   | Type of<br>Insulation | Cr<br>(mm) | A <sub>e</sub><br>(mm²) | L.<br>(mm) | V <sub>e</sub><br>(mm³) | Ø OD max.<br>(mm) | Cavity<br>Depth<br>(mm) | L<br>(mm) | W<br>(mm) | H<br>(mm) | W₁<br>(mm) |  |
| 250-1002        | Reinforced            | 11.2       | 2                       | 9.18       | 18.36                   | 4.4               | 5.2                     | 6.15 max. | 16.3 max. | 6.35 max. | 13 ref.    |  |