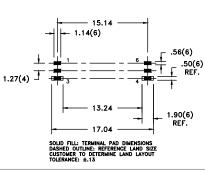

| lechnical Data: |                       |            |                         |            |                         |                   |                         |           |           |           |            |  |
|-----------------|-----------------------|------------|-------------------------|------------|-------------------------|-------------------|-------------------------|-----------|-----------|-----------|------------|--|
| Order<br>Code   | Type of<br>Insulation | Cr<br>(mm) | A <sub>e</sub><br>(mm²) | L.<br>(mm) | V <sub>e</sub><br>(mm³) | Ø OD max.<br>(mm) | Cavity<br>Depth<br>(mm) | L<br>(mm) | W<br>(mm) | H<br>(mm) | W₁<br>(mm) |  |
| 250-1002        | Reinforced            | 11.2       | 2                       | 9.18       | 18.36                   | 4.4               | 5.2                     | 6.15 max. | 16.3 max. | 6.35 max. | 13 ref.    |  |