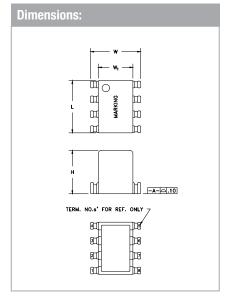

## Applications:

- CMC
- Gate drive
- Inductor
- Signal isolation
- Telecom

| Technical Data: |                       |                         |                        |                         |                   |                         |           |           |           |                     |
|-----------------|-----------------------|-------------------------|------------------------|-------------------------|-------------------|-------------------------|-----------|-----------|-----------|---------------------|
| Order<br>Code   | Type of<br>Insulation | A <sub>e</sub><br>(mm²) | L <sub>e</sub><br>(mm) | V <sub>e</sub><br>(mm³) | Ø OD max.<br>(mm) | Cavity<br>Depth<br>(mm) | L<br>(mm) | W<br>(mm) | H<br>(mm) | W <sub>1</sub> (mm) |
| 250-0931        | Functional            | 4.49                    | 13.9                   | 62.4                    | 6.8               | 6.86                    | 9.02 max. | 8.64 max. | 8 max.    | 5.87 ref.           |