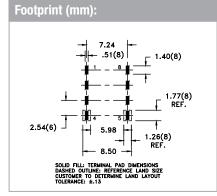

## Applications:

- CMC
- Gate drive
- Inductor
- Signal isolation
- Telecom

| Technical Data: |                       |                         |                        |                         |                   |                         |           |           |           |                     |
|-----------------|-----------------------|-------------------------|------------------------|-------------------------|-------------------|-------------------------|-----------|-----------|-----------|---------------------|
| Order<br>Code   | Type of<br>Insulation | A <sub>e</sub><br>(mm²) | L <sub>e</sub><br>(mm) | V <sub>e</sub><br>(mm³) | Ø OD max.<br>(mm) | Cavity<br>Depth<br>(mm) | L<br>(mm) | W<br>(mm) | H<br>(mm) | W <sub>1</sub> (mm) |
| 250-0931        | Functional            | 4.49                    | 13.9                   | 62.4                    | 6.8               | 6.86                    | 9.02 max. | 8.64 max. | 8 max.    | 5.87 ref.           |