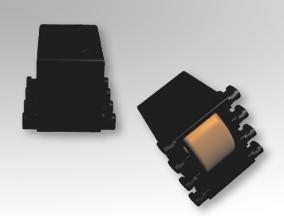

## **TOR-8P-HT7.6**

8-Terminal, SMT

## **Characteristics:**

This SMT toroidal header was developed with plastic terminals. It is designed with a compact footprint for functional insulation cases. It also has a deep pocket which allows for encapsulation.