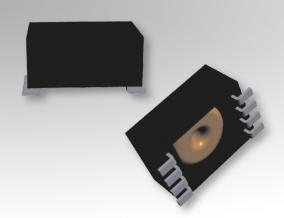

## **TOR-8P-HT4.4**

8-Terminal, SMT

## **Characteristics:**

This SMT toroidal header was developed with metal terminals. It is designed with a low profile for functional insulation cases. It also has a deep pocket which allows for encapsulation.