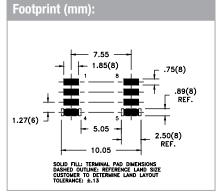

## **Applications:**

- CMC
- Gate drive
- Inductor
- Signal isolation
- Telecom

| Technical Data: |                       |                         |                        |                         |                   |                         |           |           |           |            |
|-----------------|-----------------------|-------------------------|------------------------|-------------------------|-------------------|-------------------------|-----------|-----------|-----------|------------|
| Order<br>Code   | Type of<br>Insulation | A <sub>e</sub><br>(mm²) | L <sub>e</sub><br>(mm) | V <sub>e</sub><br>(mm³) | Ø OD max.<br>(mm) | Cavity<br>Depth<br>(mm) | L<br>(mm) | W<br>(mm) | H<br>(mm) | W₁<br>(mm) |
| 250-0912        | Functional            | 3.2                     | 10.52                  | 33.65                   | 5                 | 3                       | 6.1 max.  | 9.7 max.  | 5 max.    | 8.12 ref.  |