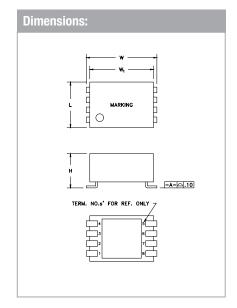

## **Applications:**

- CMC
- Gate drive
- Inductor
- Signal isolation
- Telecom

| Technical Data: |                       |                         |                        |                         |                   |                         |           |           |           |            |
|-----------------|-----------------------|-------------------------|------------------------|-------------------------|-------------------|-------------------------|-----------|-----------|-----------|------------|
| Order<br>Code   | Type of<br>Insulation | A <sub>e</sub><br>(mm²) | L <sub>e</sub><br>(mm) | V <sub>e</sub><br>(mm³) | Ø OD max.<br>(mm) | Cavity<br>Depth<br>(mm) | L<br>(mm) | W<br>(mm) | H<br>(mm) | W₁<br>(mm) |
| 250-0912        | Functional            | 3.2                     | 10.52                  | 33.65                   | 5                 | 3                       | 6.1 max.  | 9.7 max.  | 5 max.    | 8.12 ref.  |