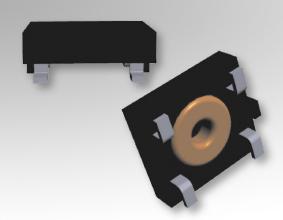

## **TOR-4P-HT2.2**

4-Terminal, SMT

## **Characteristics:**

This SMT toroidal header was developed with metal terminals. It is designed with a low profile and compact footprint for functional insulation cases.