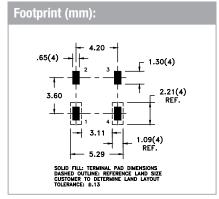

## **Applications:**

- CMC
- Gate drive
- Inductor
- Signal isolation
- Telecom

| Technical Data: |                       |                         |                        |                         |                   |                      |           |           |           |
|-----------------|-----------------------|-------------------------|------------------------|-------------------------|-------------------|----------------------|-----------|-----------|-----------|
| Order<br>Code   | Type of<br>Insulation | A <sub>e</sub><br>(mm²) | L <sub>e</sub><br>(mm) | V <sub>e</sub><br>(mm³) | Ø OD max.<br>(mm) | Cavity Depth<br>(mm) | L<br>(mm) | W<br>(mm) | H<br>(mm) |
| 250-0841        | Functional            | 0.61                    | 7.19                   | 4.37                    | 3.6               | 0.95                 | 5.33 max. | 5.84 max. | 2.39 max. |