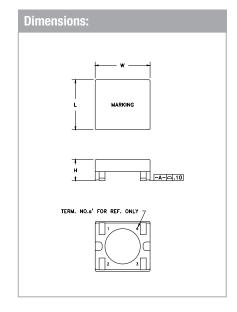

## **Applications:**

- CMC
- Gate drive
- Inductor
- Signal isolation
- Telecom

| Technical Data: |                       |                         |                        |                         |                   |                      |           |           |           |
|-----------------|-----------------------|-------------------------|------------------------|-------------------------|-------------------|----------------------|-----------|-----------|-----------|
| Order<br>Code   | Type of<br>Insulation | A <sub>e</sub><br>(mm²) | L <sub>e</sub><br>(mm) | V <sub>e</sub><br>(mm³) | Ø OD max.<br>(mm) | Cavity Depth<br>(mm) | L<br>(mm) | W<br>(mm) | H<br>(mm) |
| 250-0841        | Functional            | 0.61                    | 7.19                   | 4.37                    | 3.6               | 0.95                 | 5.33 max. | 5.84 max. | 2.39 max. |