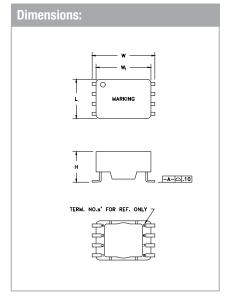

## **Applications:**

- CMC
- Gate drive
- Inductor
- Signal isolation
- Telecom

| Technical Data: |                       |                         |                        |                         |                   |                         |           |           |           |            |
|-----------------|-----------------------|-------------------------|------------------------|-------------------------|-------------------|-------------------------|-----------|-----------|-----------|------------|
| Order<br>Code   | Type of<br>Insulation | A <sub>e</sub><br>(mm²) | L <sub>e</sub><br>(mm) | V <sub>e</sub><br>(mm³) | Ø OD max.<br>(mm) | Cavity<br>Depth<br>(mm) | L<br>(mm) | W<br>(mm) | H<br>(mm) | W₁<br>(mm) |
| 250-0626        | Functional            | 2.16                    | 9.71                   | 20.96                   | 4.5               | 2.1                     | 5.26 max. | 8.55 max. | 4.06 max. | 7.11 ref.  |