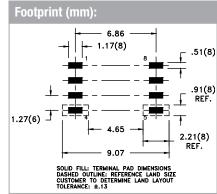

## **Applications:**

- CMC
- Gate drive
- Inductor
- Signal isolation
- Telecom

| Technical Data: |                       |                         |                        |                         |                   |                         |           |           |           |            |
|-----------------|-----------------------|-------------------------|------------------------|-------------------------|-------------------|-------------------------|-----------|-----------|-----------|------------|
| Order<br>Code   | Type of<br>Insulation | A <sub>e</sub><br>(mm²) | L <sub>e</sub><br>(mm) | V <sub>e</sub><br>(mm³) | Ø OD max.<br>(mm) | Cavity<br>Depth<br>(mm) | L<br>(mm) | W<br>(mm) | H<br>(mm) | W₁<br>(mm) |
| 250-0626        | Functional            | 2.16                    | 9.71                   | 20.96                   | 4.5               | 2.1                     | 5.26 max. | 8.55 max. | 4.06 max. | 7.11 ref.  |