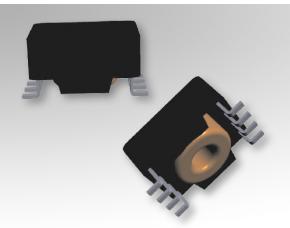

## TOR-8P-HT4

8-Terminal, SMT

## **Characteristics:**

This SMT toroidal header was developed with metal terminals. It is designed with a compact footprint for functional insulation cases.