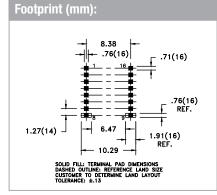

## **Applications:**

- CMC
- Gate drive
- Inductor
- Signal isolation
- Telecom

| Technical Data: |                       |                         |                        |                         |                   |                         |            |            |           |            |
|-----------------|-----------------------|-------------------------|------------------------|-------------------------|-------------------|-------------------------|------------|------------|-----------|------------|
| Order<br>Code   | Type of<br>Insulation | A <sub>e</sub><br>(mm²) | L <sub>e</sub><br>(mm) | V <sub>e</sub><br>(mm³) | Ø OD max.<br>(mm) | Cavity<br>Depth<br>(mm) | L<br>(mm)  | W<br>(mm)  | H<br>(mm) | W₁<br>(mm) |
| 250-0592        | Functional            | 2.16                    | 9.96                   | 21.47                   | 4.6               | 5                       | 11.63 max. | 9.15 ±0.25 | 6.5 max.  | 6.4 ref.   |