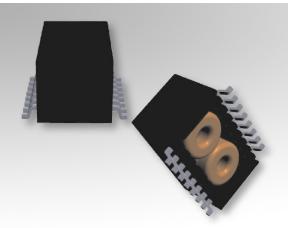

## **TOR-16P-HT6.5**

16-Terminal, SMT

## **Characteristics:**

This SMT toroidal header was developed with metal terminals. It is designed with a compact footprint for functional insulation cases. It also has many terminals for multiple-channel applications and has a deep pocket which allows for encapsulation.