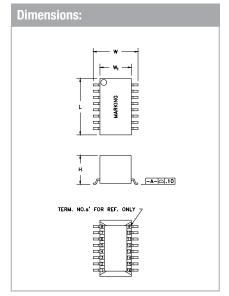

## **Applications:**

- CMC
- Gate drive
- Inductor
- Signal isolation
- Telecom

| Technical Data: |                       |                         |                        |                         |                   |                         |            |            |           |            |
|-----------------|-----------------------|-------------------------|------------------------|-------------------------|-------------------|-------------------------|------------|------------|-----------|------------|
| Order<br>Code   | Type of<br>Insulation | A <sub>e</sub><br>(mm²) | L <sub>e</sub><br>(mm) | V <sub>e</sub><br>(mm³) | Ø OD max.<br>(mm) | Cavity<br>Depth<br>(mm) | L<br>(mm)  | W<br>(mm)  | H<br>(mm) | W₁<br>(mm) |
| 250-0592        | Functional            | 2.16                    | 9.96                   | 21.47                   | 4.6               | 5                       | 11.63 max. | 9.15 ±0.25 | 6.5 max.  | 6.4 ref.   |