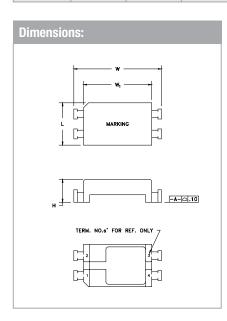

## **Toroid Headers** TOR-4P-HT2.5-SFTY

4-Terminal, SMT

## Characteristics:

This SMT toroidal header was developed with plastic terminals. It is designed with a low profile and an extended rail for special safety cases.

## Applications:

- Analog modem
- Gate drive
- High voltage isolation
- Power line communication

Н

(mm)

2.54 max.

W<sub>1</sub>

(mm)

6.96 ref.

Signal isolationTelecom

| Technical Data: |                       |                  |                         |                        |                         |                   |                         |           |           |
|-----------------|-----------------------|------------------|-------------------------|------------------------|-------------------------|-------------------|-------------------------|-----------|-----------|
| Order<br>Code   | Type of<br>Insulation | Creepage<br>(mm) | A <sub>e</sub><br>(mm²) | L <sub>e</sub><br>(mm) | V <sub>e</sub><br>(mm³) | Ø OD max.<br>(mm) | Cavity<br>Depth<br>(mm) | L<br>(mm) | W<br>(mm) |
| 250-0581        | Basic/<br>Suppleme-   | 1.65             | 0.81                    | 7.59                   | 6.12                    | 4                 | 2                       | 4.39 max. | 9.14 max  |