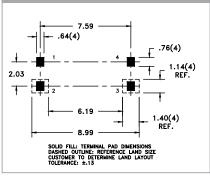

|                        |                         |                   |                         |           |           |
|-----------------|-----------------------|------------------|-------------------------|------------------------|-------------------------|-------------------|-------------------------|-----------|-----------|
| Order<br>Code   | Type of<br>Insulation | Creepage<br>(mm) | A <sub>e</sub><br>(mm²) | L <sub>e</sub><br>(mm) | V <sub>e</sub><br>(mm³) | Ø OD max.<br>(mm) | Cavity<br>Depth<br>(mm) | L<br>(mm) | W<br>(mm) |
| 250-0581        | Basic/<br>Suppleme-   | 1.65             | 0.81                    | 7.59                   | 6.12                    | 4                 | 2                       | 4.39 max. | 9.14 max  |



ntary

## Footprint (mm):