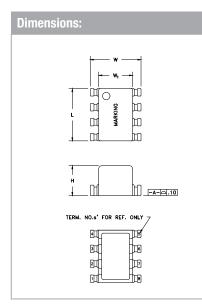

## Applications:

- CMC
- Gate drive
- Inductor
- Signal isolation
- Telecom

Technical Data:

| Order<br>Code | Type of<br>Insulation | A <sub>e</sub><br>(mm²) | L <sub>e</sub><br>(mm) | V <sub>e</sub><br>(mm³) | Ø OD max.<br>(mm) | Cavity<br>Depth<br>(mm) | L<br>(mm) | W<br>(mm) | H<br>(mm) | W₁<br>(mm) |
|---------------|-----------------------|-------------------------|------------------------|-------------------------|-------------------|-------------------------|-----------|-----------|-----------|------------|
| 250-0482      | Functional            | 2.16                    | 9.71                   | 20.96                   | 4.7               | 4.57                    | 9.02 max. | 8.77 max. | 5.33 max. | 5.74 ref.  |