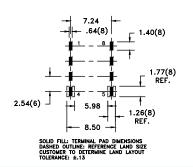

pocket which allows for encapsulation.

## Applications:

- CMC
- Gate drive
- Inductor
- Signal isolation
- Telecom

Technical Data:

| Order<br>Code | Type of<br>Insulation | A <sub>e</sub><br>(mm²) | L <sub>e</sub><br>(mm) | V <sub>e</sub><br>(mm³) | Ø OD max.<br>(mm) | Cavity<br>Depth<br>(mm) | L<br>(mm) | W<br>(mm) | H<br>(mm) | W₁<br>(mm) |
|---------------|-----------------------|-------------------------|------------------------|-------------------------|-------------------|-------------------------|-----------|-----------|-----------|------------|
| 250-0482      | Functional            | 2.16                    | 9.71                   | 20.96                   | 4.7               | 4.57                    | 9.02 max. | 8.77 max. | 5.33 max. | 5.74 ref.  |



## Footprint (mm):