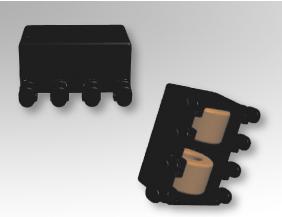

## **Toroid Headers** TOR-8P-HT5.3

8-Terminal, SMT

## Characteristics:

This SMT toroidal header was developed with plastic terminals. It is designed with a compact footprint for functional insulation cases. It also has many terminals for multiple-channel applications and has a deep pocket which allows for encapsulation.