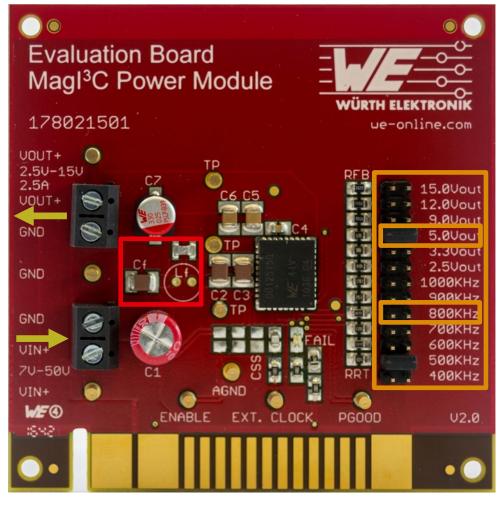

# **DEMO EVAL BOARD**

VDRM QFN-41

Output: 2.5V-15V@2.5A

Input: 7V-50V

Configuration area for output voltage and switching frequency

# **DEMO EVAL BOARD**