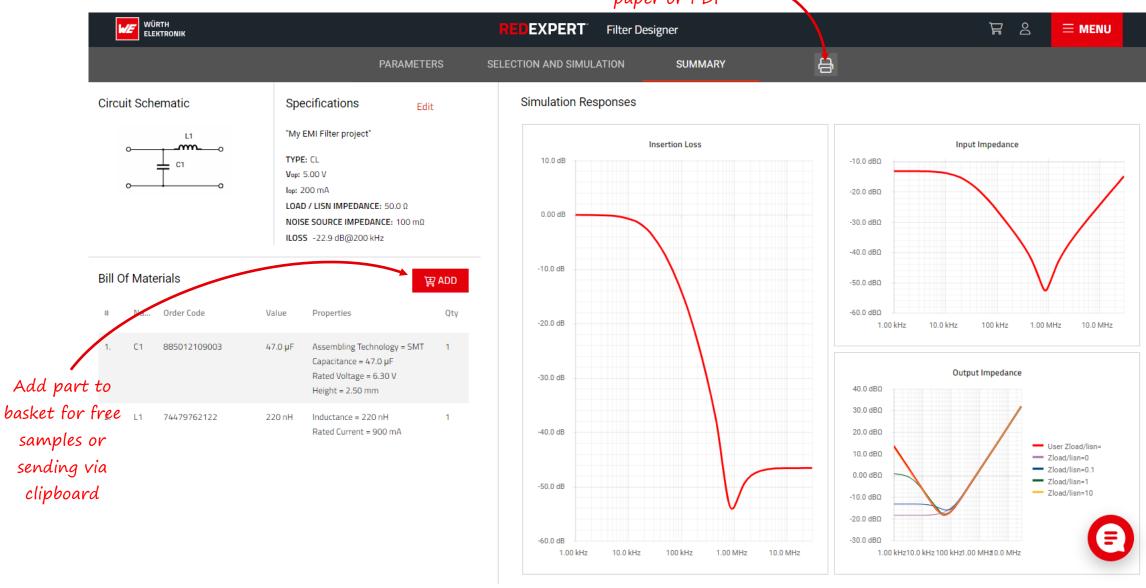

# FILTER DESIGNER

System impedance is

important for power

transfer

Print result to paper or PDF