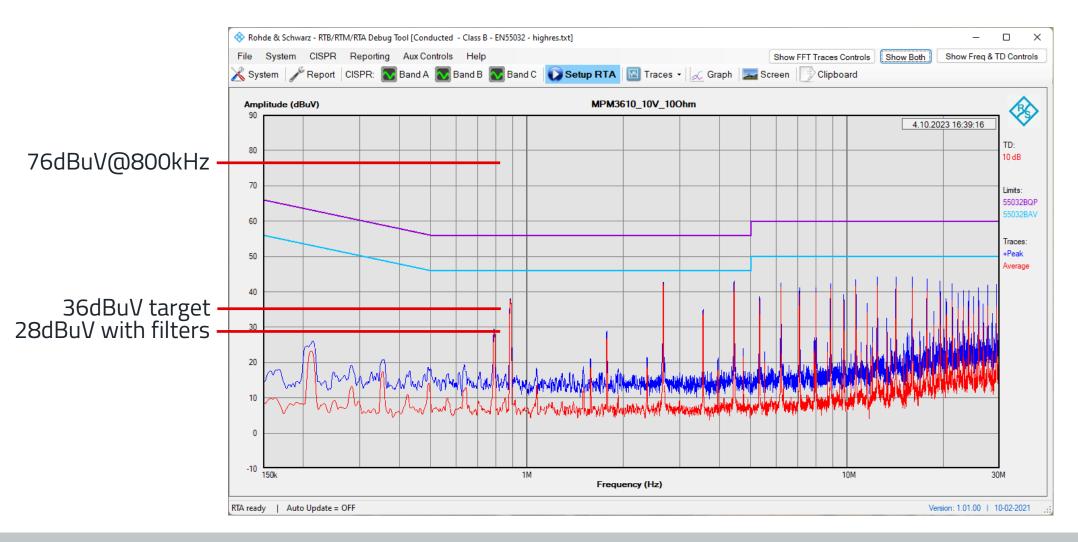

ask us questions using the chat function.

**Duration of the presentation** 30 Min

**Q&A:** 10 – 15 Min

Any questions?

**No problem! Email us** digital-we-days@we-online.com

#### Please help us to optimize our webinars!

We are looking forward to your feedback.

On our channel Würth Elektronik Group

And on <u>Digital WE Days 2023 YouTube Playlist</u>



# **DEMO EVAL BOARD**

VDRM QFN-41

Output: 2.5V-15V@2.5A

Input: 7V-50V



Configuration area for output voltage and switching frequency

# **DEMO EVAL BOARD**

#### Conducted emissions without filters



# FILTER DESIGNER









System impedance is

important for power

transfer









Print result to paper or PDF



# **EMI FILTER DESIGNER**

#### Demo eval board



# **DEMO EVAL BOARD**

#### Conducted emissions with filters



# Questions & Answers



We are here for you now! Ask us directly via our chat or via E-Mail.

digital-we-days@we-online.com Robert.Schillinger@we-online.de