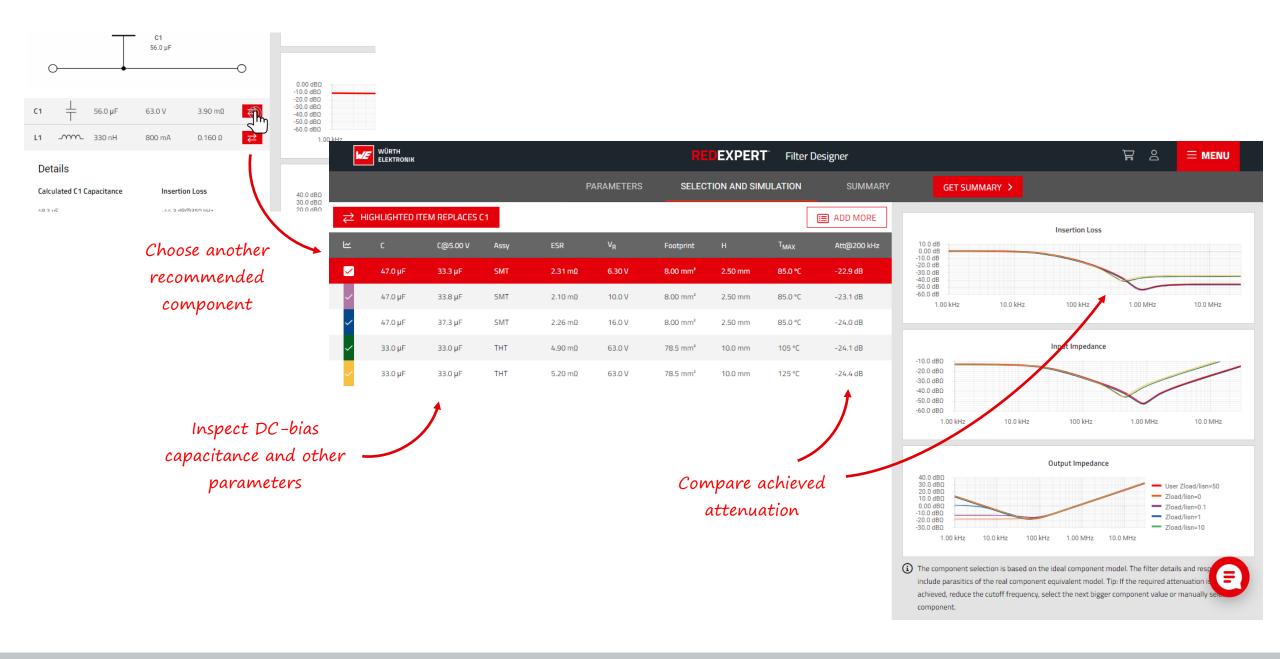

# FILTER DESIGNER

System impedance is

important for power

transfer

Print result to paper or PDF