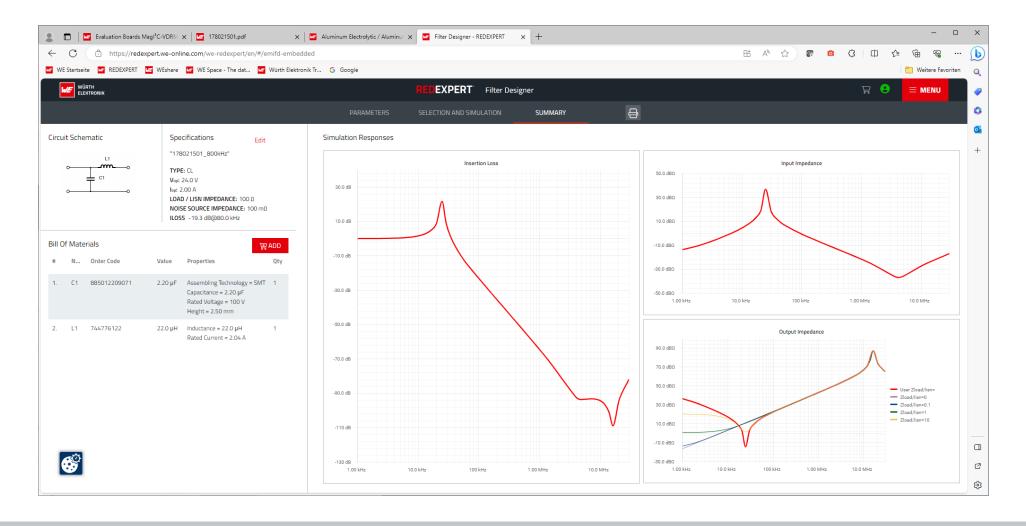

# **DEMO EVAL BOARD**

VDRM QFN-41

Output: 2.5V-15V@2.5A

Input: 7V-50V

Configuration area for output voltage and switching frequency

# **DEMO EVAL BOARD**

#### Demo eval board