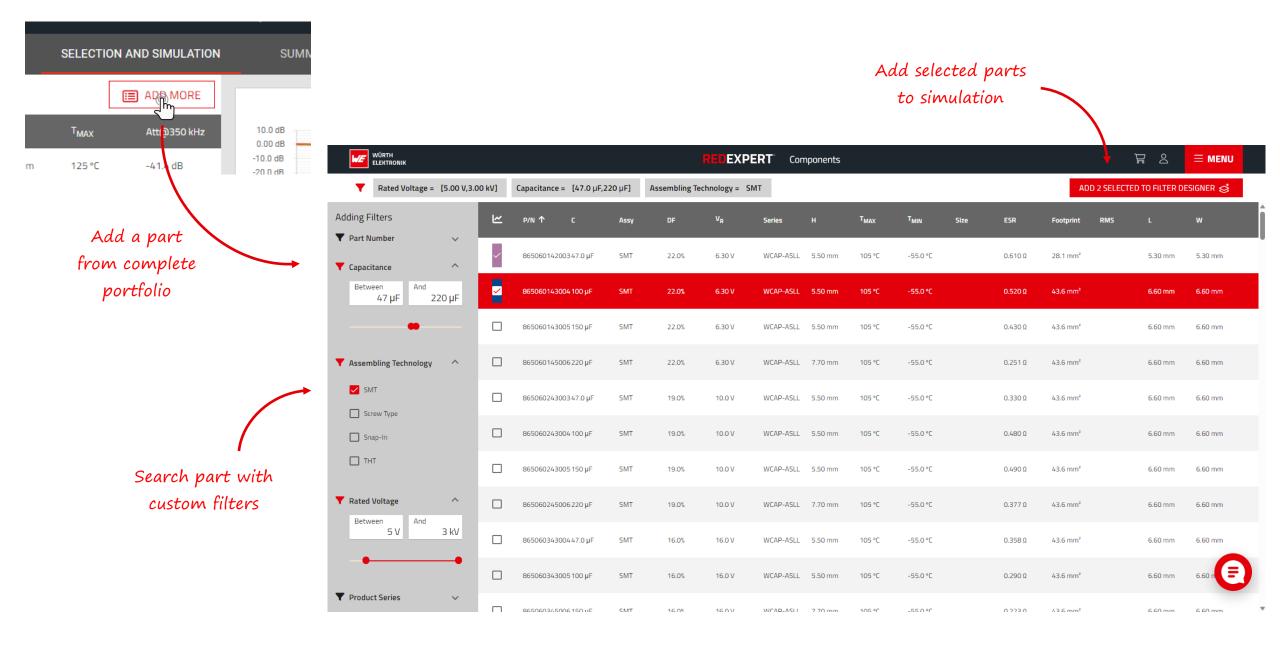

*MODERATION** Markus Eberle Marketing Department



### **INFORMATION ABOUT THE WEBINAR**

#### You are muted during the webinar.

However, you can ask us questions using the chat function.

**Duration of the presentation** 30 Min

**Q&A:** 10 – 15 Min

Any questions?

**No problem! Email us** digital-we-days@we-online.com

#### Please help us to optimize our webinars!

We are looking forward to your feedback.

On our channel Würth Elektronik Group

And on <u>Digital WE Days 2023 YouTube Playlist</u>



# **DEMO EVAL BOARD**

VDRM QFN-41

Output: 2.5V-15V@2.5A

Input: 7V-50V



Configuration area for output voltage and switching frequency

# **DEMO EVAL BOARD**

#### Conducted emissions without filters



# FILTER DESIGNER









System impedance is

important for power

transfer









Print result to paper or PDF



# **EMI FILTER DESIGNER**

#### Demo eval board



# **DEMO EVAL BOARD**

#### Conducted emissions with filters



# Questions & Answers



We are here for you now! Ask us directly via our chat or via E-Mail.

digital-we-days@we-online.com Robert.Schillinger@we-online.de