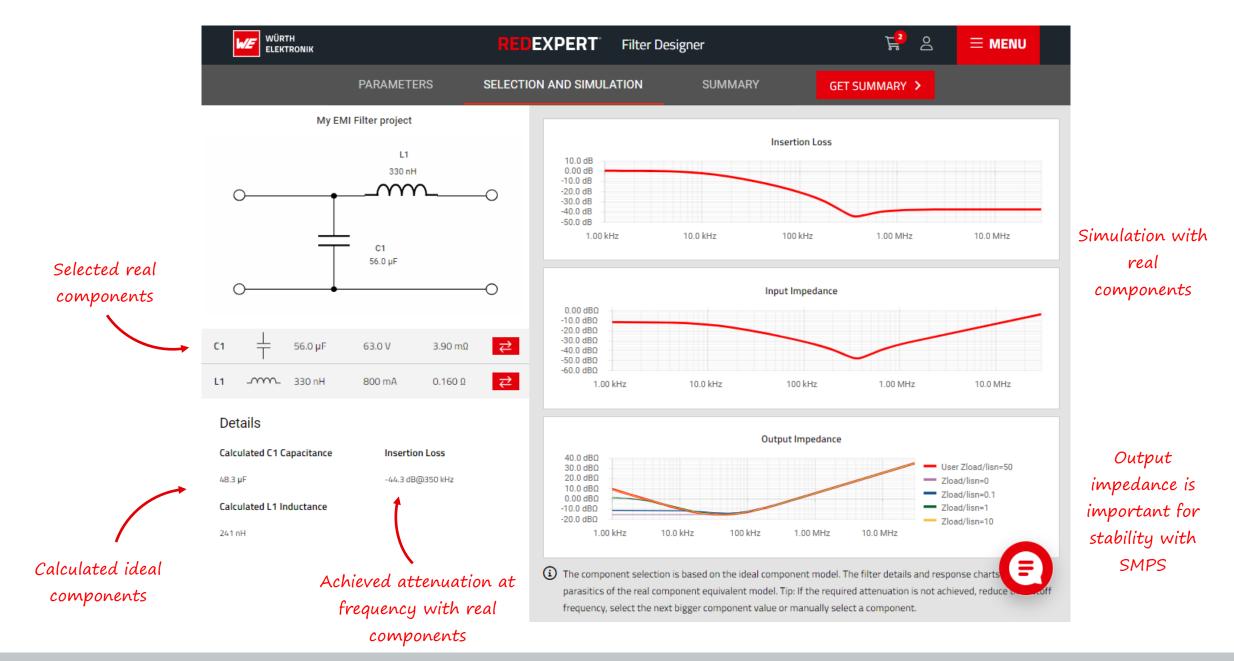

# FILTER DESIGNER

System impedance is

important for power

transfer

Print result to paper or PDF