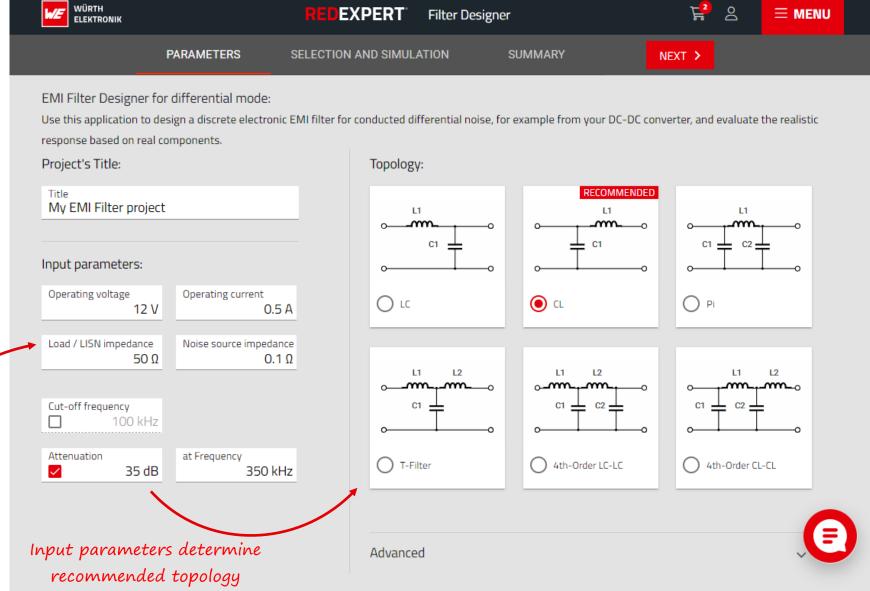

# FILTER DESIGNER

System impedance is

important for power

transfer

Print result to paper or PDF