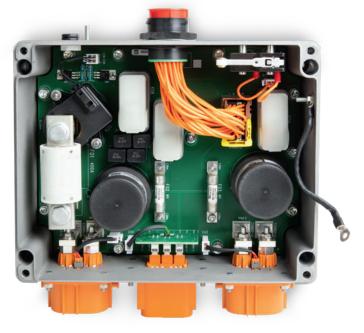

To show you the possibilities we can realize in a customized solution we developed a demonstrator, PDU 600, with typical functions, HV components and housing.

### **Features and Benefits**

- EMC shielded aluminum housing
- Optimised heat management
- Secure connection with HV-Interlock connectors
- 100 % connectorized system: Plug and Play solution
- PCB based solution without any HV cables used within the box
- Safety-relevant mechanisms (HVIL loop) such as a switch for detecting the lid opening
- Current measurement communicated via CAN bus

## **DEMONSTRATOR**

### Technical Data of the PDU 600 Demonstrator

| Mechanical Data       |                          |
|-----------------------|--------------------------|
| Operating temperature | -40 °C up to +60 °C      |
| IP protection class   | IP 66                    |
| Weight                | 6.2 kg                   |
| Dimensions            | 280 mm x 290 mm x 110 mm |

| Electrical Data         |                                                                        |
|-------------------------|------------------------------------------------------------------------|
| HV high power connector | TE HVP 800 up to 200 A                                                 |
| HV mid power connector  | TE HVA 630 up to 40 A/pin                                              |
| Signal connector        | Deutsch HDP24-24-35PN                                                  |
| Specifics               | LEM current sensor<br>Temperature sensor                               |
| Components              | 1 x 400 A 600 VDC fuse<br>2 x 30 A 600 VDC fuses<br>Gigavac contactors |