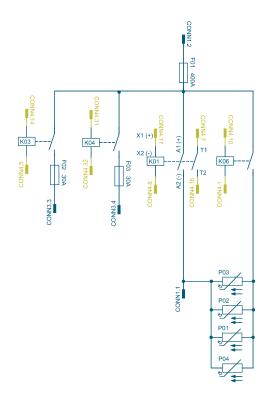

| Electrical Data         |                                                                        |
|-------------------------|------------------------------------------------------------------------|
| HV high power connector | TE HVP 800 up to 200 A                                                 |
| HV mid power connector  | TE HVA 630 up to 40 A/pin                                              |
| Signal connector        | Deutsch HDP24-24-35PN                                                  |
| Specifics               | LEM current sensor<br>Temperature sensor                               |
| Components              | 1 x 400 A 600 VDC fuse<br>2 x 30 A 600 VDC fuses<br>Gigavac contactors |

## **SCHEMATIC**

For more information visit us at www.we-online.com/ics or call +49 7940 9810-0.