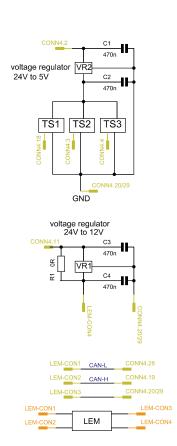

The combination of Powerelements, printed circuit board as well as thermally and mechanically stable press-fit connections enables optimum integration of HV / high current components. Temperature and current sensors can be easily integrated.

| Electrical Data         |                                                                        |
|-------------------------|------------------------------------------------------------------------|
| HV high power connector | TE HVP 800 up to 200 A                                                 |
| HV mid power connector  | TE HVA 630 up to 40 A/pin                                              |
| Signal connector        | Deutsch HDP24-24-35PN                                                  |
| Specifics               | LEM current sensor<br>Temperature sensor                               |
| Components              | 1 x 400 A 600 VDC fuse<br>2 x 30 A 600 VDC fuses<br>Gigavac contactors |

## **SCHEMATIC**

For more information visit us at www.we-online.com/ics or call +49 7940 9810-0.