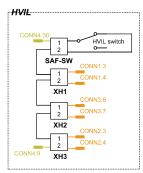

### **Features and Benefits**

- EMC shielded aluminum housing
- Optimised heat management
- Secure connection with HV-Interlock connectors
- 100 % connectorized system: Plug and Play solution
- PCB based solution without any HV cables used within the box
- Safety-relevant mechanisms (HVIL loop) such as a switch for detecting the lid opening
- Current measurement communicated via CAN bus

## **SCHEMATIC**

For more information visit us at www.we-online.com/ics or call +49 7940 9810-0.