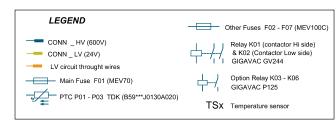

| Electrical Data         |                                                                        |
|-------------------------|------------------------------------------------------------------------|
| HV high power connector | TE HVP 800 up to 200 A                                                 |
| HV mid power connector  | TE HVA 630 up to 40 A/pin                                              |
| Signal connector        | Deutsch HDP24-24-35PN                                                  |
| Specifics               | LEM current sensor<br>Temperature sensor                               |
| Components              | 1 x 400 A 600 VDC fuse<br>2 x 30 A 600 VDC fuses<br>Gigavac contactors |

## **SCHEMATIC**

For more information visit us at www.we-online.com/ics or call +49 7940 9810-0.