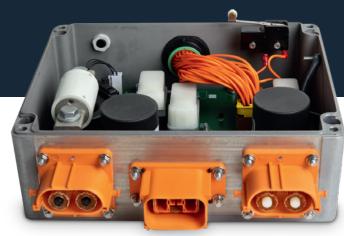

To show you the possibilities we can realize in a customized solution we developed a demonstrator, PDU 600, with typical functions, HV components and housing.

### Technical Data of the PDU 600 Demonstrator

| Mechanical Data       |                          |
|-----------------------|--------------------------|
| Operating temperature | -40 °C up to +60 °C      |
| IP protection class   | IP 66                    |
| Weight                | 6.2 kg                   |
| Dimensions            | 280 mm x 290 mm x 110 mm |

| Electrical Data         |                                                                        |
|-------------------------|------------------------------------------------------------------------|
| HV high power connector | TE HVP 800 up to 200 A                                                 |
| HV mid power connector  | TE HVA 630 up to 40 A/pin                                              |
| Signal connector        | Deutsch HDP24-24-35PN                                                  |
| Specifics               | LEM current sensor<br>Temperature sensor                               |
| Components              | 1 x 400 A 600 VDC fuse<br>2 x 30 A 600 VDC fuses<br>Gigavac contactors |