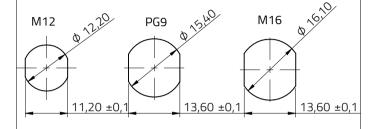

# Step 1.



Step 2. Panel should follow recommended panel cut-out..



**Step 3.** Tigthen Panel Nut. Recommended tightening torque: 10-15 kgf-cm



# Step 4





Würth Elektronik eiSos GmbH & Co. KG EMC & Inductive Solutions Max-Eyth-Str. 1 74638 Waldenburg Germany Tel. 449 (0) 79 42 945 - 0

Tel. +49 (0) 79 42 945 - 0 www.we-online.com eiSos@we-online.com

#### Manual soldering :

Recommended Soldering Temperature : 350 °c

Recommended Soldering Time : 3 sec

Maximum recommended panel thicknes = 4.5 mm



## Panel Cut Out



CPo

DESCRIPTION

CREATED

MDa

### Assembly instructions

WR-CIRCM12 - Panel Solder Rear Nut - 643 0xx xxx xxx

| REVISION | STATUS | DATE       | BUSINESS UNIT |
|----------|--------|------------|---------------|
| 001.001  | Valid  | 2022-03-04 | eiCan         |