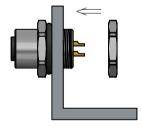

# Step 1.

Step 2. Panel should follow recommended panel cut-out..

**Step 3.** Tigthen Panel Nut. Recommended tightening torque: 10-15 kgf-cm