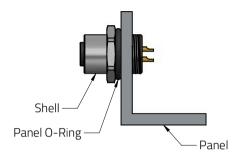

# Step 1.

Step 2. Panel should follow recommended panel cut-out..

**Step 3.** Tigthen Panel Nut. Recommended tightening torque: 10-15 kgf-cm