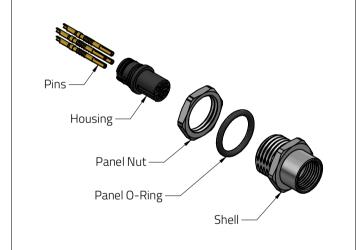

# Step 1.

Step 2. Panel should follow recommended panel cut-out..

**Step 3.** Tigthen Panel Nut. Recommended tightening torque: 10-15 kgf-cm