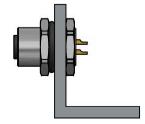

# Step 1.

Step 2. Panel should follow recommended panel cut-out..

**Step 3.** Tigthen Panel Nut. Recommended tightening torque: 10-15 kgf-cm