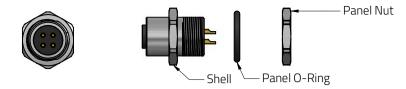

# Step 1.

Step 2. Panel should follow recommended panel cut-out..

**Step 3.** Tigthen Panel Nut. Recommended tightening torque: 10-15 kgf-cm