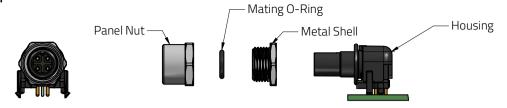

## Step 1.



## Step 2.

Install Metal Shell onto Panel

Tighten Panel Nut, Recommended tightening, torque: 6-8 kgf-cm



## Step 3.

Install Mating O-Ring onto Housing and then install Housing into already mounted Shell.



## Step 4.





Würth Elektronik eiSos GmbH & Co. KG EMC & Inductive Solutions Max-Eyth-Str. 1 74638 Waldenburg Germany Tel. +49 (0) 79 42 945 - 0

Tel. +49 (0) 79 42 945 - 0 www.we-online.com eiSos@we-online.com





DESCRIPTION

CPo

CREATED

MDa

Assembly instructions WR-CIRCM12 Panel PCB Angled Metal - 643 270 100 3xx & 643 280 100 3xx

| REVISION | STATUS | DATE       | BUSINESS UNIT |
|----------|--------|------------|---------------|
| 001.001  | Valid  | 2022-02-28 | eiCan         |