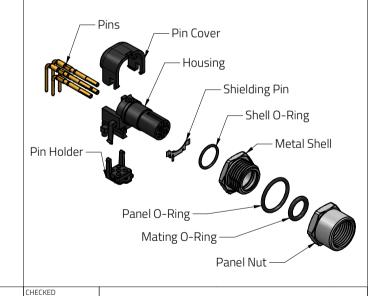

## Step 2.

Install Metal Shell onto Panel

Tighten Panel Nut, Recommended tightening, torque: 6-8 kgf-cm

## Step 3.

Install Mating O-Ring onto Housing and then install Housing into already mounted Shell.