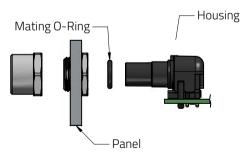

## Step 3.

Install Mating O-Ring onto Housing and then install Housing into already mounted Shell.