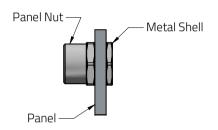

## Step 2.

Install Metal Shell onto Panel

Tighten Panel Nut, Recommended tightening, torque: 6-8 kgf-cm