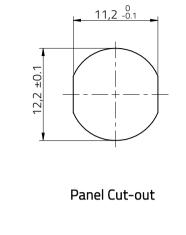

## Step 1.



## Step 2.

Install Metal Shell onto Panel

Tighten Panel Nut, Recommended tightening, torque: 6-8 kgf-cm



## Step 3.

Install Mating O-Ring onto Housing and then install Housing into already mounted Shell.



## Step 4.





Würth Elektronik eiSos GmbH & Co. KG EMC & Inductive Solutions Max-Eyth-Str. 1 74638 Waldenburg Germany Tel. +49 (0) 79 42 945 - 0

Tel. +49 (0) 79 42 945 - 0 www.we-online.com eiSos@we-online.com





DESCRIPTION

CPo

CREATED

MDa

Assembly instructions WR-CIRCM12 Panel PCB Angled Metal - 643 270 100 3xx & 643 280 100 3xx

| REVISION | STATUS | DATE       | BUSINESS UNIT |
|----------|--------|------------|---------------|
| 001.001  | Valid  | 2022-02-28 | eiCan         |