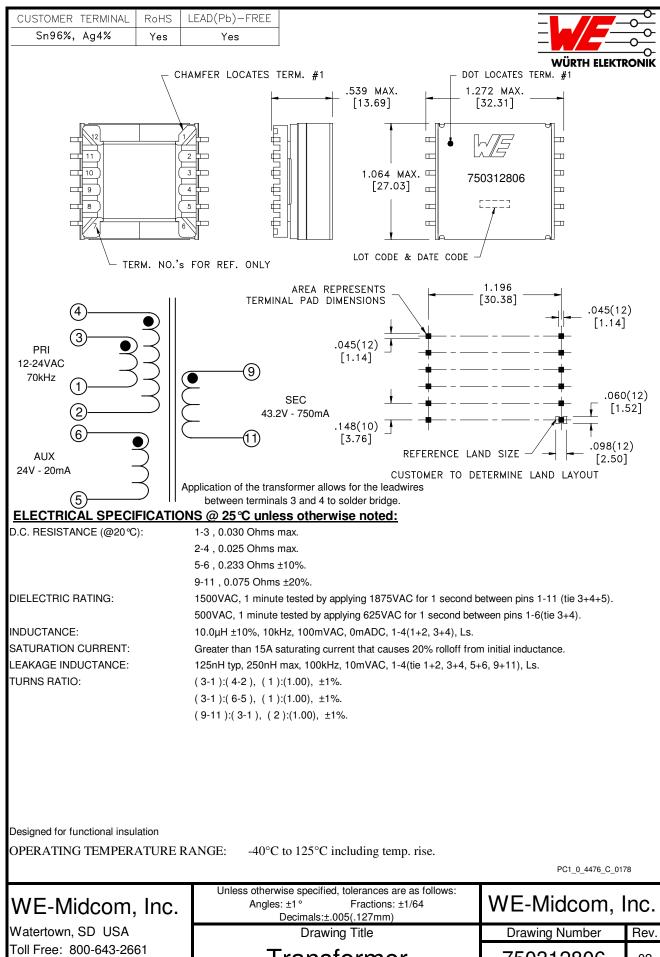

| WE-Midcom, Inc.                                                              | Angles: ±1° Fractions: ±1/64 Decimals:±.005(.127mm) | WE-Midcom, In  |              | inc. |
|------------------------------------------------------------------------------|-----------------------------------------------------|----------------|--------------|------|
| Watertown, SD USA                                                            | Drawing Title                                       | Drawing Number |              | Rev. |
| Toll Free: 800-643-2661<br>Fax: 605-886-4486                                 | Transformer                                         | 750312806      |              | 02   |
| This drawing is dual dimensioned.  Dimensions is brackets are in millimeters | Revisions: See Sheet 1                              | Scale          | Sheet 2 of 5 |      |
|                                                                              | Engineer:LJG                                        |                | 01/26/201    | 12   |