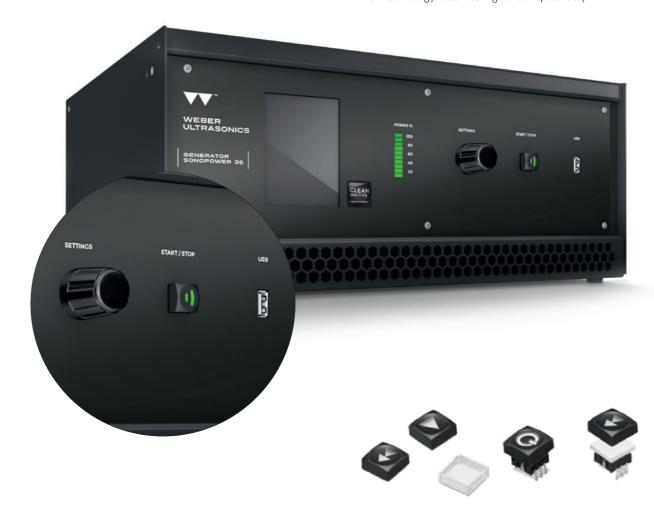

#### **Available Products**

- SMT & THT
- Different LED color options

Special thanks to our customers Synedyne Systems Pvt. Ltd and Weber Ultrasonics AG for allowing us using their application pictures to show Würth Elektronik product features