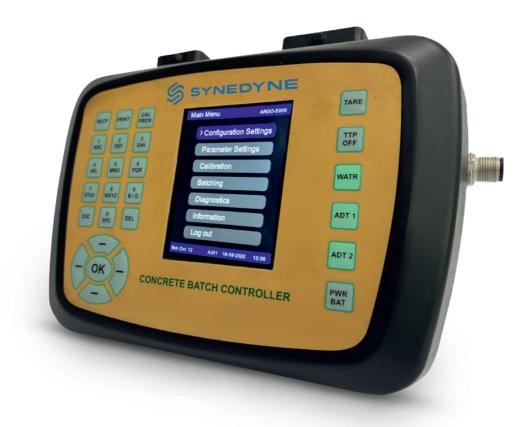

#### **Available Products**

- SMT & THT
- Different LED color options

Special thanks to our customers Synedyne Systems Pvt. Ltd and Weber Ultrasonics AG for allowing us using their application pictures to show Würth Elektronik product features