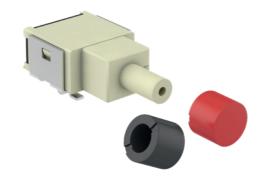

### **Special Features**

Plastic caps red & black for Push Button Switches

Special design of the push buttons' actuator tip (caved design) provides a perfect fix point for pen or other sharp tools while operation