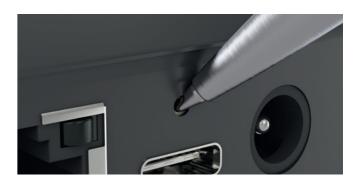

### **Special Features**

Plastic caps red & black for Push Button Switches

Special design of the push buttons' actuator tip (caved design) provides a perfect fix point for pen or other sharp tools while operation