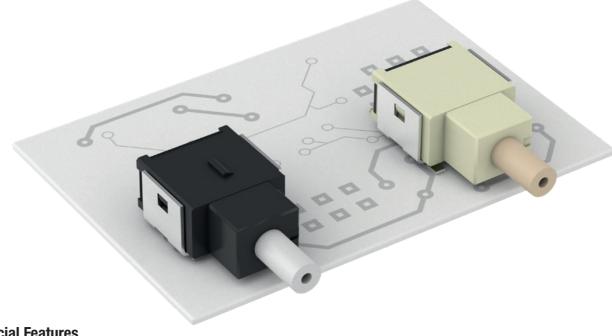

## **Push Button Switches**

#### **Available Products**

#### **Push Button Switches**

- THT & SMT
- SPDT
- Plastic caps available

Visit our online catalogue for detailed product selection: www.we-online.com/PUSH-BUTTON

Würth Elektronik eiCan®