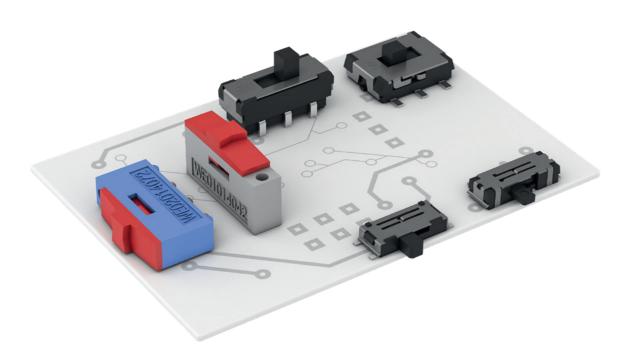

# **Switches Slide Switches**

## **Push Button Switches**

#### **Available Products**

#### Slide Switches

- THT & SMT
- DPDT & SPDT
- Same side / opposite side connection

Visit our online catalogue for detailed product selection: www.we-online.com/SLIDE

#### **Push Button Switches**

- THT & SMT
- SPDT
- Plastic caps available

Visit our online catalogue for detailed product selection: www.we-online.com/PUSH-BUTTON

Würth Elektronik eiCan®