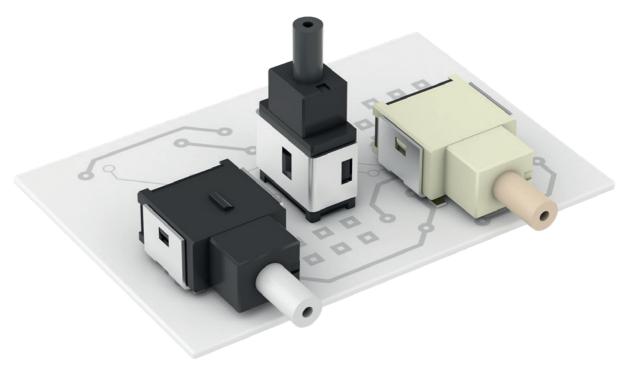

### **Available Products**

### **Push Button Switches**

- THT & SMT
- SPDT
- Plastic caps available
- Horizontal and vertical