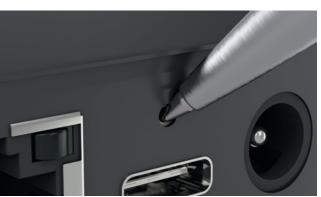

## **Special Features**

Special design of the push buttons' actuator tip (caved design) provides a perfect fix point for pen or other sharp tools while operation