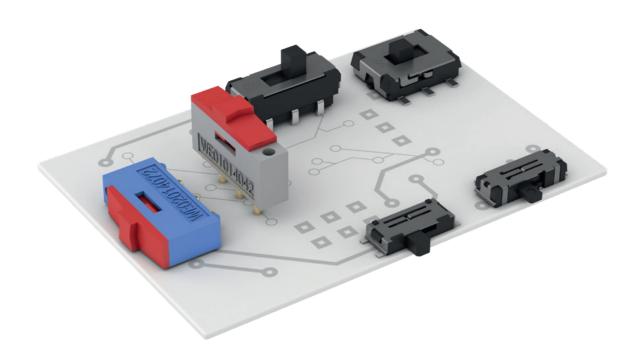

### **Available Products**

### Slide Switches

- THT & SMT
- DPDT & SPDT
- Same side / opposite side connection