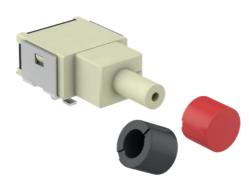

### **Push Button Switches**

- THT & SMT
- SPDT
- Plastic caps available
- Horizontal and vertical