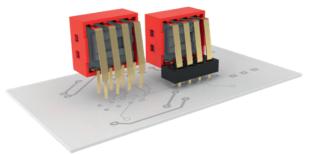

#### **Special Features**

Würth Elektronik utility patent in China, Germany,

- Hong Kong, South Korea and Taiwan:Black supporter to prevent deformation on the terminal
- Easy manual placement on PCB
   Saving of time and assembly costs

Placement example: Left without black supporter plastics; right with patented black supporter plastics

Corrosive Test according to IEC 60068-2-42