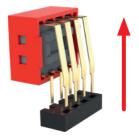

#### **Special Features**

Würth Elektronik utility patent in China, Germany,

- Hong Kong, South Korea and Taiwan:Black supporter to prevent deformation on the terminal
- Easy manual placement on PCB
   Saving of time and assembly costs

Placement example: Left without black supporter plastics; right with patented black supporter plastics

Corrosive Test according to IEC 60068-2-42