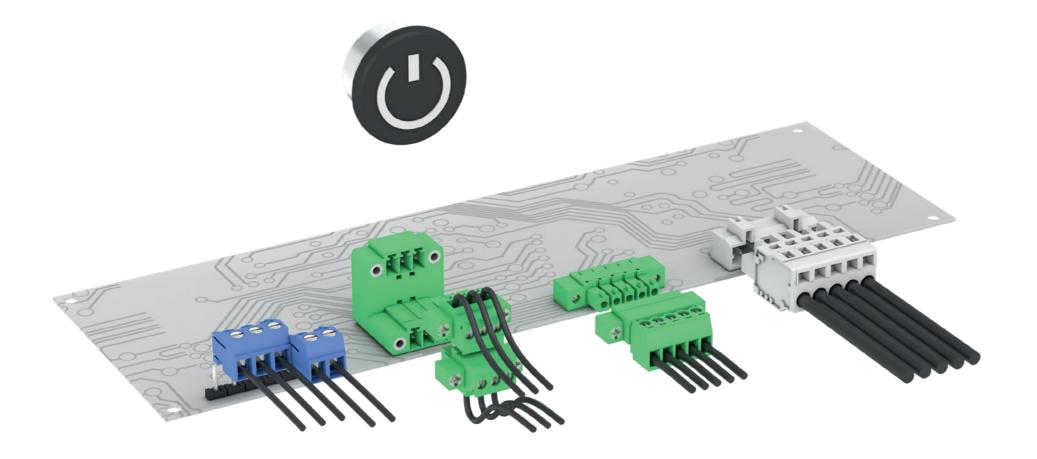

## TERMINAL BLOCKS – PLUGGABLE TYPES

WR-TBL

### **Features & Benefits**

- Current rating up to 20 A
   Working voltage up to 750 V<sub>AC</sub>
   UL, cULus, VDE rated products
- Fast connection

# Available Products 2 up to 24 pins THT & THR Double level versions

- Reversed gender available (Wire-to-Board and Wire-to-Wire connections possible)
- Pitches: 2.50 mm up to 7.62 mm
- Horizontal & vertical cable entry
   Open and closed PCB header

#### **Types of Connection**

- Pluggable
   Every monoblock connection technologies available
  Reversed gender
- Coding option