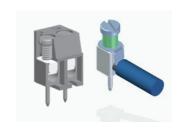

# **Connectors**

# **Terminal Blocks – Screw Types**

WR-TBL





# **Features & Benefits**

- Current rating up to 57 A
- Working voltage up to 750 V<sub>AC</sub>
- UL, cULus, VDE rated products

### **Available Products**

- 1 to 12 pins
- THT, SMT & THR
- Double & triple level versions
- Modular systems available
- Pitches: 2.54 mm up to 10.16 mm
- Straight & right angled
- Adhesive markers (numeric)

# **Types of Connection**



## **Wire Protector**

- Cost effective
- Compact in size



#### **Rising Cage Clamp**

High contact retention force



#### **Excenter Clamp**

- Front screw and cable connection
- High quality contact



Visit our online catalogue for detailed product selection: www.we-online.com/TBL-SCREW

Würth Elektronik eiCan®
Würth Elektronik eiCan®