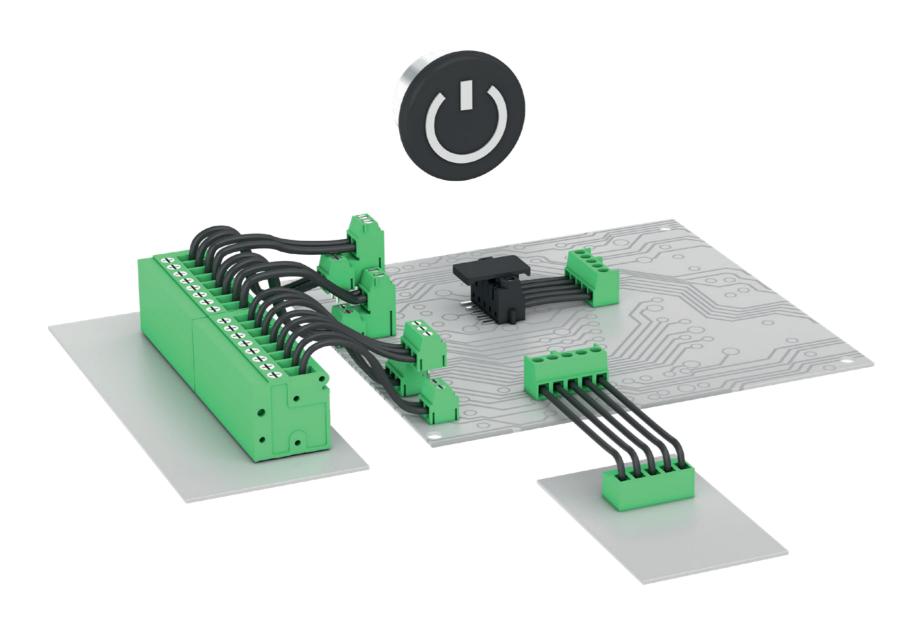

# **Connectors**

# **Terminal Blocks – Screw Types**

WR-TBL





# **Features & Benefits**

- Current rating up to 57 A
- Working voltage up to 750 V<sub>AC</sub>
- UL, cULus, VDE rated products

### **Available Products**

- 1 to 12 pins
- THT, SMT & THR
- Double & triple level versions
- Modular systems available
- Pitches: 2.54 mm up to 10.16 mm
- Straight & right angled
- Adhesive markers (numeric)

# **Types of Connection**



## **Wire Protector**

- Cost effective
- Compact in size



#### **Rising Cage Clamp**

High contact retention force



#### **Excenter Clamp**

- Front screw and cable connection
- High quality contact



Visit our online catalogue for detailed product selection: www.we-online.com/TBL-SCREW

Würth Elektronik eiCan®
Würth Elektronik eiCan®