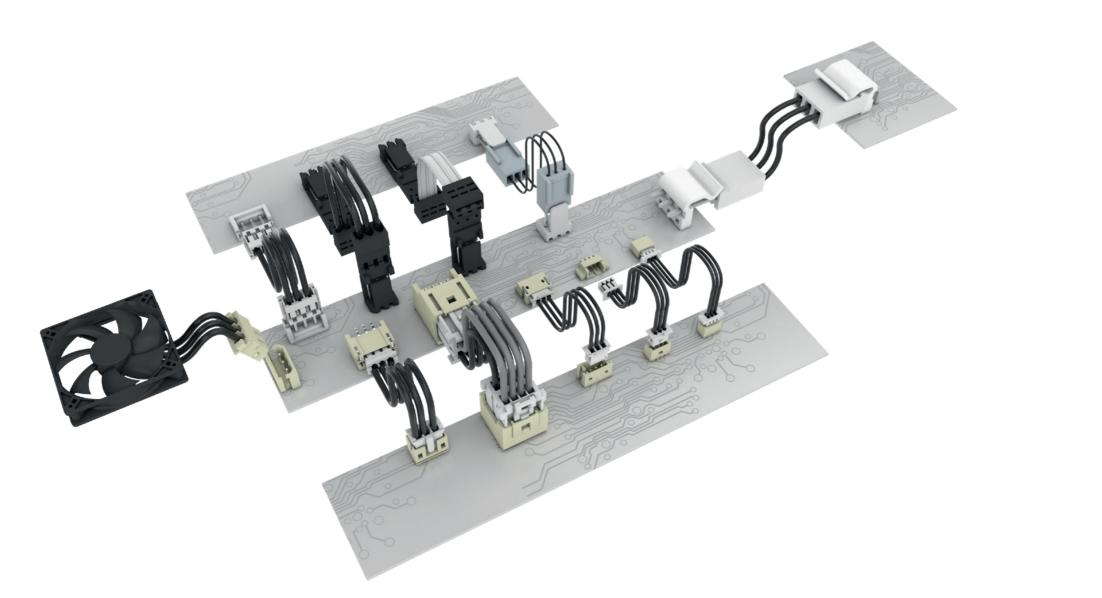

## **CONNECTORS** WIRE-TO-BOARD CONNECTORS

WR-WTB

## Features & Benefits

- Broad standard range of crimp type Wire-to-Board connectors
- Tin-plated design: lead-free and RoHS compliant
   Secure connection due to different locking features
- Reliable solution for Wire-to-Board and Board-to-Board applications

## **Available Products**

- 3.96 mm down to 1.00 mm pitch

- S.30 fillin down to hoo minipactified
  Current rating up to 7 A
  Working voltage up to 250 VAC
  Pin counts from 2 to 10 for most series up to 40 for dedicated series
- SMT, THT, IDC & crimp (AWG32 to AWG18 depending on connector
- size)

  Straight & right angled