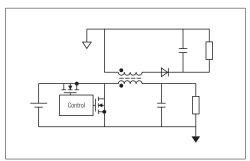

# Dual Output Isolated Buck Converter

#### **SEPIC**

#### **Application**

- SEPIC, Zeta or Cúk-converter
- Buck-boost converter
- Buck converter with second isolated output
- Flyback converters
- Common mode choke

SEPIC Design with REDEXPERT: www.we-online.com/re-sepic