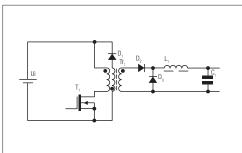

# **Flyback**

#### **Characteristics**

- Optimized for different input and output paramaters or adjustable (WE-FLEX)
- Isolation voltage: up to 2 kVrms
- With or without airgap for flyback or forward topology
- Output power up to 70 W

#### **Forward**

#### **Application**

- PoE powered devices
- 24V Rail input converters
- Isolated power supplies
- Power supply for gate drive transformers

Würth Elektronik eiSos® 05/20

73

#### **Transformers for AC/DC Converters**