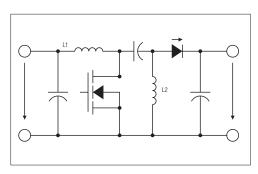

# Dual Output Isolated Buck Converter

#### **SEPIC**

#### **Application**

- SEPIC, Zeta or Cúk-converter
- Buck-boost converter
- Buck converter with second isolated output
- Flyback converters
- Common mode choke

SEPIC Design with REDEXPERT: www.we-online.com/re-sepic