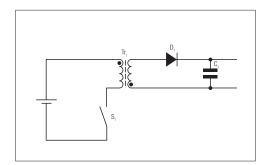

# Dual Output Isolated Buck Converter

#### **Characteristics**

- 5 x 5 x 2 mm up to 21 x 18 x 13 mm
- Different core materials available:
   NiZn-ferrite, iron powder, metal alloy powder
- Low leakage inductance
- Isolation voltage: up to 2 kVrms

#### **Application**

- SEPIC, Zeta or Cúk-converter
- Buck-boost converter
- Buck converter with second isolated output
- Flyback converters
- Common mode choke

SEPIC Design with REDEXPERT: www.we-online.com/re-sepic

#### **Transformers for DC/DC Converters**