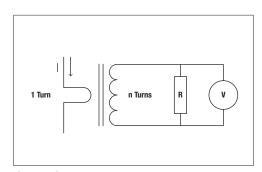

# **Auxilliary Transformers**

Current Sense

# V<sub>RIS</sub> V<sub>RIS</sub>

Gate drive

## **Current Sense Applications:**

- AC current detection
- Switchmode power supplies
- Overload sensing
- Load drop/shutdown detection
- Metering
- Load measurements
- High frequency current sensing