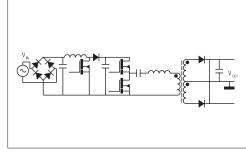

on voltage: up to 2 kVrms



#### **SEPIC**

#### **Application**

- SEPIC, Zeta or Cúk-converter
- Buck-boost converter
- Buck converter with second isolated output
- Flyback converters
- Common mode choke

SEPIC Design with REDEXPERT: www.we-online.com/re-sepic



#### **Transformers for DC/DC Converters**





# **Flyback**

#### **Characteristics**

- Optimized for different input and output paramaters or adjustable (WE-FLEX)
- Isolation voltage: up to 2 kVrms
- With or without airgap for flyback or forward topology
- Output power up to 70 W



#### **Forward**

#### **Application**

- PoE powered devices
- 24V Rail input converters
- Isolated power supplies
- Power supply for gate drive transformers

Würth Elektronik eiSos® 05/20

73



#### **Transformers for AC/DC Converters**







#### **Flyback**

#### **Characteristics**

- Output powers: up to 250 W
- Optimized winding strategy
- Re-inforced isolation

#### LLC

#### **Application**

- Flyback power supplies for small and medium power range
- Resonant power supplies for medium power range power



Off-the-shelf AC/DC transformer in REDEXPERT: www.we-online.com/re-acdc

# **Auxilliary Transformers**





Current Sense

# V<sub>RIS</sub> V<sub>RIS</sub>

Gate drive

## **Current Sense Applications:**

- AC current detection
- Switchmode power supplies
- Overload sensing
- Load drop/shutdown detection
- Metering
- Load measurements
- High frequency current sensing

### **Gate Drive Applications:**

- Suitable for power and signal applications
- Designed for high efficient SMPS gate drive applications
- Synchronous