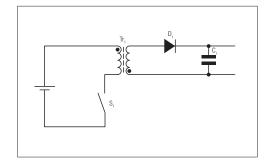

# Dual Output Isolated Buck Converter

#### **Characteristics**

- 5 x 5 x 2 mm up to 21 x 18 x 13 mm
- Different core materials available:
   NiZn-ferrite, iron powder, metal alloy powder
- Low leakage inductance
- Isolation voltage: up to 2 kVrms

#### **Application**

- SEPIC, Zeta or Cúk-converter
- Buck-boost converter
- Buck converter with second isolated output
- Flyback converters
- Common mode choke

SEPIC Design with REDEXPERT: www.we-online.com/re-sepic

#### **Transformers for DC/DC Converters**