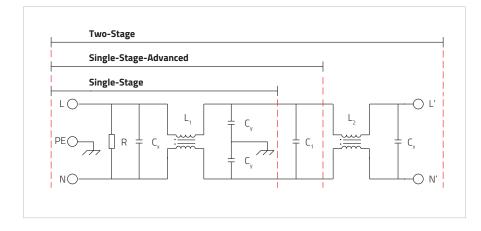

#### Discharge Resistor R:

Discharge of capacitors. Important safety standards

#### Common Mode Choke L:

High common and partly differential mode attenuation, without deriving any leakage current to ground

## X-Capacitor Cx:

Increase the differential mode attenuation

#### Y-Capacitor Cy:

Strongly increases common and partly differential mode attenuation, driving some leakage current to ground

More information about WE-CLFS: www.we-online.com/we-clfs