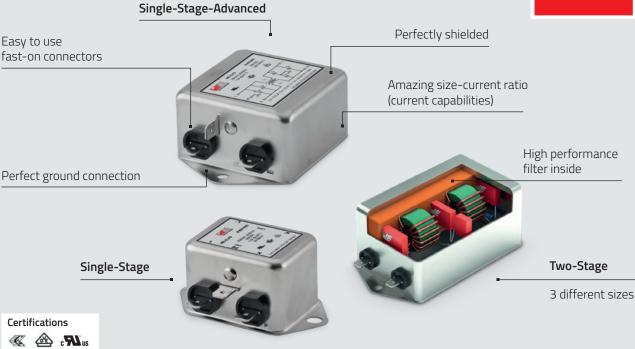

# **EMC FILTERS**







### Additionally available

**Spice models:** Real simulation due to measured data (s-parameter) not a simulation of the single components.

#### Discharge Resistor R:

Discharge of capacitors. Important safety standards

#### Common Mode Choke L:

High common and partly differential mode attenuation, without deriving any leakage current to ground

## X-Capacitor Cx:

Increase the differential mode attenuation

#### Y-Capacitor Cy:

Strongly increases common and partly differential mode attenuation, driving some leakage current to ground

More information about WE-CLFS: www.we-online.com/we-clfs