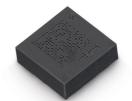

#### **WSEN-PADS Absolute Pressure Sensor**

- 24 bit pressure output resolution
- Selectable output data rate up to 200 Hz
- 128 level FIFO buffer
- Embedded temperature sensor
- I<sup>2</sup>C digital communication interface
- 2.0 x 2.0 x 0.8 mm

### **WSEN-ITDS 3 Axis Acceleration Sensor**

- 14 bit output resolution
- Full scale ±2 g, ±4 g, ±8 g, ±16 g
- Bandwidth up to 1600 Hz
- 32 level FIFO buffer
- Embedded temperature sensor
- I<sup>2</sup>C digital communication interface
- 2.0 x 2.0 x 0.7 mm