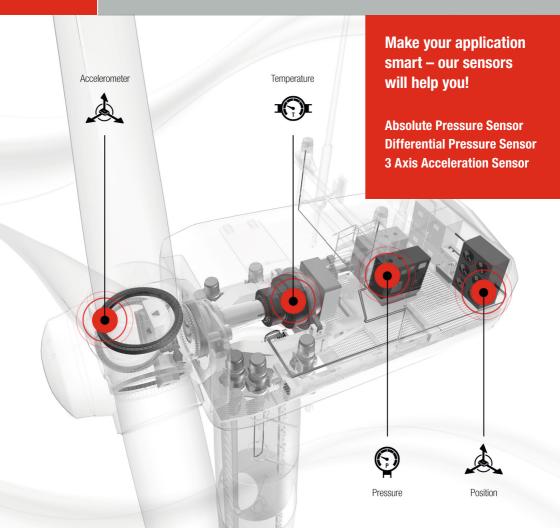

# A New Wind is Blowing: Experience our New Sensor Portfolio





### **Service**

- Long Time Availability
- ✓ Smart Packing Unit with 500 pcs or 1 kpcs
- Available Fx Stock
- Direct Design In Support

### **Accessories**



Evaluation-Board



Sensor Software Development Kit



User Manuals



App-Notes



PCB Libraries



For special requests please contact: wireless-sales@we-online.com

## **Sensors**

#### **WSEN-PADS Absolute Pressure Sensor**

- 24 bit pressure output resolution
- Selectable output data rate up to 200 Hz
- 128 level FIFO buffer
- Embedded temperature sensor
- I<sup>2</sup>C digital communication interface
- 2.0 x 2.0 x 0.8 mm





#### **WSEN-PDUS Differential Pressure Sensor**

- Very high accuracy (up to ±0.25 % FSS tolerance)
- Different transfer functions from ±0.1 kPa to 1 MPa
- 15 bit digital & 11 bit analog pressure out