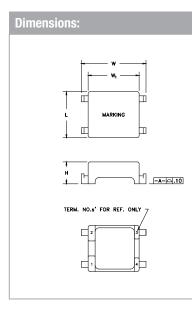

## Applications:

- CMC
- Gate drive
- Inductor
- Signal isolation
- Telecom

| Technical Data: |                       |                         |                        |                         |                   |                         |           |           |           |            |
|-----------------|-----------------------|-------------------------|------------------------|-------------------------|-------------------|-------------------------|-----------|-----------|-----------|------------|
| Order<br>Code   | Type of<br>Insulation | A <sub>e</sub><br>(mm²) | L <sub>e</sub><br>(mm) | V <sub>e</sub><br>(mm³) | Ø OD max.<br>(mm) | Cavity<br>Depth<br>(mm) | L<br>(mm) | W<br>(mm) | H<br>(mm) | W₁<br>(mm) |
| 250-1318        | Functional            | 2.31                    | 9.71                   | 22.38                   | 5                 | 1.6                     | 6 max.    | 8.26 max. | 3 max.    | 6.5 ref.   |