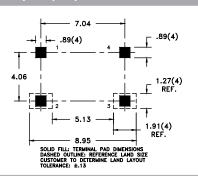

|                         |                   |                         |           |           |           |            |
|-----------------|-----------------------|-------------------------|------------------------|-------------------------|-------------------|-------------------------|-----------|-----------|-----------|------------|
| Order<br>Code   | Type of<br>Insulation | A <sub>e</sub><br>(mm²) | L <sub>e</sub><br>(mm) | V <sub>e</sub><br>(mm³) | Ø OD max.<br>(mm) | Cavity<br>Depth<br>(mm) | L<br>(mm) | W<br>(mm) | H<br>(mm) | W₁<br>(mm) |
| 250-1318        | Functional            | 2.31                    | 9.71                   | 22.38                   | 5                 | 1.6                     | 6 max.    | 8.26 max. | 3 max.    | 6.5 ref.   |



## Footprint (mm):