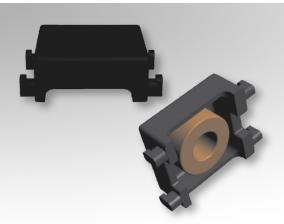

## **Toroid Headers** TOR-4P-HT3

4-Terminal, SMT

## **Characteristics:**

This SMT toroidal header was developed with plastic terminals. It is designed with a low profile and compact footprint for functional insulation cases.