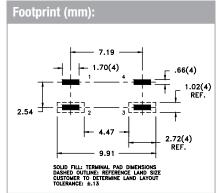

## **Applications:**

- CMC
- Gate drive
- Inductor
- Signal isolation
- Telecom

| Technical Data: |                       |                         |                        |                         |                   |                         |           |           |           |            |
|-----------------|-----------------------|-------------------------|------------------------|-------------------------|-------------------|-------------------------|-----------|-----------|-----------|------------|
| Order<br>Code   | Type of<br>Insulation | A <sub>e</sub><br>(mm²) | L <sub>e</sub><br>(mm) | V <sub>e</sub><br>(mm³) | Ø OD max.<br>(mm) | Cavity<br>Depth<br>(mm) | L<br>(mm) | W<br>(mm) | H<br>(mm) | W₁<br>(mm) |
| 250-1317        | Functional            | 1.9                     | 9.27                   | 17.61                   | 4.8               | 3.1                     | 5.53 max. | 9.6 max.  | 4.83 max. | 7.3 ref.   |