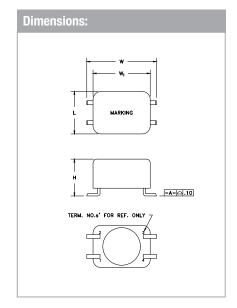

## **Applications:**

- CMC
- Gate drive
- Inductor
- Signal isolation
- Telecom

| Technical Data: |                       |                         |                        |                         |                   |                         |           |           |           |            |
|-----------------|-----------------------|-------------------------|------------------------|-------------------------|-------------------|-------------------------|-----------|-----------|-----------|------------|
| Order<br>Code   | Type of<br>Insulation | A <sub>e</sub><br>(mm²) | L <sub>e</sub><br>(mm) | V <sub>e</sub><br>(mm³) | Ø OD max.<br>(mm) | Cavity<br>Depth<br>(mm) | L<br>(mm) | W<br>(mm) | H<br>(mm) | W₁<br>(mm) |
| 250-1317        | Functional            | 1.9                     | 9.27                   | 17.61                   | 4.8               | 3.1                     | 5.53 max. | 9.6 max.  | 4.83 max. | 7.3 ref.   |