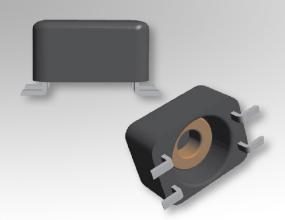

## **TOR-4P-HT4.7**

4-Terminal, SMT

## **Characteristics:**

This SMT toroidal header was developed with metal terminals. It is designed with a compact footprint for functional insulation cases.