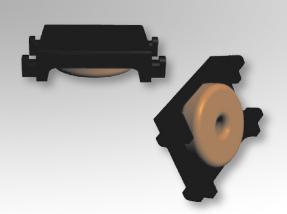

## TOR-4P-HT2

4-Terminal, SMT

## **Characteristics:**

This SMT toroidal header was developed with plastic terminals. It is designed with a low profile and compact footprint for functional insulation cases.