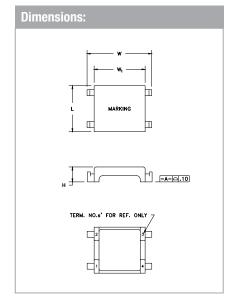

## **Applications:**

- CMC
- Gate drive
- Inductor
- Signal isolation
- Telecom

| Technical Data: |                       |                         |                        |                         |                   |                         |           |           |           |            |
|-----------------|-----------------------|-------------------------|------------------------|-------------------------|-------------------|-------------------------|-----------|-----------|-----------|------------|
| Order<br>Code   | Type of<br>Insulation | A <sub>e</sub><br>(mm²) | L <sub>e</sub><br>(mm) | V <sub>e</sub><br>(mm³) | Ø OD max.<br>(mm) | Cavity<br>Depth<br>(mm) | L<br>(mm) | W<br>(mm) | H<br>(mm) | W₁<br>(mm) |
| 250-1299        | Functional            | 1                       | 9.71                   | 9.66                    | 5.26              | 1.37                    | 5.87 max. | 8.26 max. | 2 max.    | 6.5 ref.   |