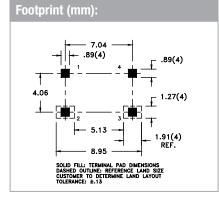

## **Applications:**

- CMC
- Gate drive
- Inductor
- Signal isolation
- Telecom

| Technical Data: |                       |                         |                        |                         |                   |                         |           |           |           |            |
|-----------------|-----------------------|-------------------------|------------------------|-------------------------|-------------------|-------------------------|-----------|-----------|-----------|------------|
| Order<br>Code   | Type of<br>Insulation | A <sub>e</sub><br>(mm²) | L <sub>e</sub><br>(mm) | V <sub>e</sub><br>(mm³) | Ø OD max.<br>(mm) | Cavity<br>Depth<br>(mm) | L<br>(mm) | W<br>(mm) | H<br>(mm) | W₁<br>(mm) |
| 250-1299        | Functional            | 1                       | 9.71                   | 9.66                    | 5.26              | 1.37                    | 5.87 max. | 8.26 max. | 2 max.    | 6.5 ref.   |