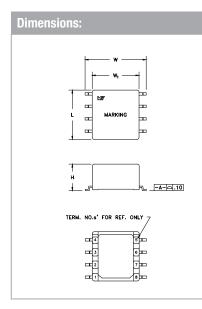

## Applications:

- CMC
- Gate drive
- Inductor
- Signal isolation
- Telecom

| Technical Data: |                       |                         |                        |                         |                   |                         |            |            |           |            |
|-----------------|-----------------------|-------------------------|------------------------|-------------------------|-------------------|-------------------------|------------|------------|-----------|------------|
| Order<br>Code   | Type of<br>Insulation | A <sub>e</sub><br>(mm²) | L <sub>e</sub><br>(mm) | V <sub>e</sub><br>(mm³) | Ø OD max.<br>(mm) | Cavity<br>Depth<br>(mm) | L<br>(mm)  | W<br>(mm)  | H<br>(mm) | W₁<br>(mm) |
| 250-1252        | Functional            | 4.5                     | 14.14                  | 63.62                   | 7.2               | 4.95                    | 10.26 max. | 12.98 max. | 5.38 max. | 9.54 ref.  |