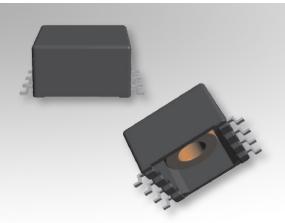

## **Toroid Headers** TOR-8P-HT5.4

8-Terminal, SMT

## Characteristics:

This SMT toroidal header was developed with metal terminals. It is designed with a compact footprint for functional insulation cases. It also has a deep pocket which allows for encapsulation.