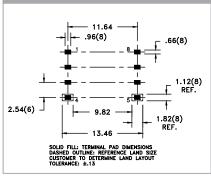

|                   |                         |            |            |           |            |
|-----------------|-----------------------|-------------------------|------------------------|-------------------------|-------------------|-------------------------|------------|------------|-----------|------------|
| Order<br>Code   | Type of<br>Insulation | A <sub>e</sub><br>(mm²) | L <sub>e</sub><br>(mm) | V <sub>e</sub><br>(mm³) | Ø OD max.<br>(mm) | Cavity<br>Depth<br>(mm) | L<br>(mm)  | W<br>(mm)  | H<br>(mm) | W₁<br>(mm) |
| 250-1252        | Functional            | 4.5                     | 14.14                  | 63.62                   | 7.2               | 4.95                    | 10.26 max. | 12.98 max. | 5.38 max. | 9.54 ref.  |



## Footprint (mm):