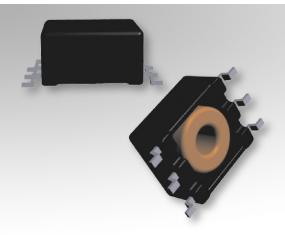

## TOR-6P-HT4

6-Terminal, SMT

## **Characteristics:**

This SMT toroidal header was developed with metal terminals. It is designed with a compact footprint for functional insulation cases. It also has a deep pocket which allows for encapsulation.