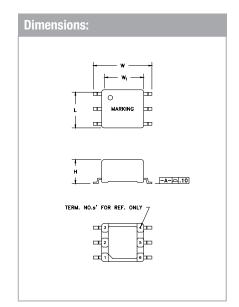

## **Applications:**

- CMC
- Gate drive
- Inductor
- Signal isolation
- Telecom

| Technical Data: |                       |                         |                        |                         |                   |                         |           |            |           |            |
|-----------------|-----------------------|-------------------------|------------------------|-------------------------|-------------------|-------------------------|-----------|------------|-----------|------------|
| Order<br>Code   | Type of<br>Insulation | A <sub>e</sub><br>(mm²) | L <sub>e</sub><br>(mm) | V <sub>e</sub><br>(mm³) | Ø OD max.<br>(mm) | Cavity<br>Depth<br>(mm) | L<br>(mm) | W<br>(mm)  | H<br>(mm) | W₁<br>(mm) |
| 250-1109        | Functional            | 1.73                    | 11.15                  | 19.24                   | 4.8               | 3.35                    | 6.73 max. | 10.46 max. | 4.19 max. | 7.14 ref.  |