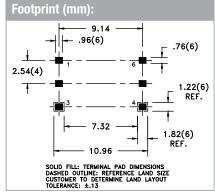

## **Applications:**

- CMC
- Gate drive
- Inductor
- Signal isolation
- Telecom

| Technical Data: |                       |                         |                        |                         |                   |                         |           |            |           |            |
|-----------------|-----------------------|-------------------------|------------------------|-------------------------|-------------------|-------------------------|-----------|------------|-----------|------------|
| Order<br>Code   | Type of<br>Insulation | A <sub>e</sub><br>(mm²) | L <sub>e</sub><br>(mm) | V <sub>e</sub><br>(mm³) | Ø OD max.<br>(mm) | Cavity<br>Depth<br>(mm) | L<br>(mm) | W<br>(mm)  | H<br>(mm) | W₁<br>(mm) |
| 250-1109        | Functional            | 1.73                    | 11.15                  | 19.24                   | 4.8               | 3.35                    | 6.73 max. | 10.46 max. | 4.19 max. | 7.14 ref.  |