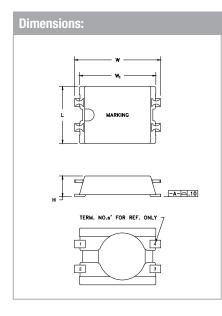

## Applications:

- Analog modem
- Gate drive
- High voltage isolation
- Power line communication
- Signal isolation
- Telecom

| Order<br>Code | Type of<br>Insulation        | Creepage<br>(mm) | A <sub>e</sub><br>(mm²) | L<br>(mm) | V <sub>e</sub><br>(mm³) | Ø OD max.<br>(mm) | Cavity<br>Depth<br>(mm) | L<br>(mm) | W<br>(mm) | H<br>(mm) | W₁<br>(mm) |
|---------------|------------------------------|------------------|-------------------------|-----------|-------------------------|-------------------|-------------------------|-----------|-----------|-----------|------------|
| 250-0989      | Basic/<br>Suppleme-<br>ntary | 1.65             | 0.92                    | 9.35      | 8.63                    | 4.8               | 1.65                    | 6.05 max. | 9.4 max.  | 2.2 max.  | 7.8 ref.   |