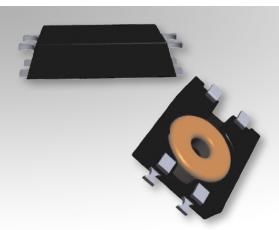

## **Toroid Headers** TOR-4P-HT2.2-SFTY

4-Terminal, SMT

## Characteristics:

This SMT toroidal header was developed with metal terminals. It is designed with a low profile and an extended rail for special safety cases.