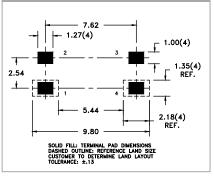

- Gate drive
- High voltage isolation
- Power line communication
- Signal isolation
- Telecom

| Order<br>Code | Type of<br>Insulation        | Creepage<br>(mm) | A <sub>e</sub><br>(mm²) | L<br>(mm) | V <sub>e</sub><br>(mm³) | Ø OD max.<br>(mm) | Cavity<br>Depth<br>(mm) | L<br>(mm) | W<br>(mm) | H<br>(mm) | W₁<br>(mm) |
|---------------|------------------------------|------------------|-------------------------|-----------|-------------------------|-------------------|-------------------------|-----------|-----------|-----------|------------|
| 250-0989      | Basic/<br>Suppleme-<br>ntary | 1.65             | 0.92                    | 9.35      | 8.63                    | 4.8               | 1.65                    | 6.05 max. | 9.4 max.  | 2.2 max.  | 7.8 ref.   |



## Footprint (mm):



2