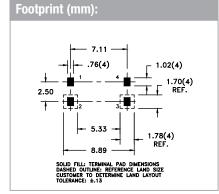

## **Applications:**

- CMC
- Gate drive
- Inductor
- Signal isolation
- Telecom

| Technical Data: |                       |                         |                        |                         |                   |                         |           |           |           |            |
|-----------------|-----------------------|-------------------------|------------------------|-------------------------|-------------------|-------------------------|-----------|-----------|-----------|------------|
| Order<br>Code   | Type of<br>Insulation | A <sub>e</sub><br>(mm²) | L <sub>e</sub><br>(mm) | V <sub>e</sub><br>(mm³) | Ø OD max.<br>(mm) | Cavity<br>Depth<br>(mm) | L<br>(mm) | W<br>(mm) | H<br>(mm) | W₁<br>(mm) |
| 250-0621        | Functional            | 2.1                     | 8.18                   | 17.15                   | 4.8               | 3.15                    | 6.3 max.  | 8.89 max. | 4.1 max.  | 6.6 max.   |