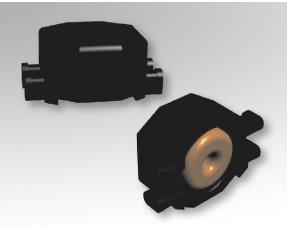

## **TOR-4P-HT4.1**

4-Terminal, SMT

## **Characteristics:**

This SMT toroidal header was developed with plastic terminals. It is designed with a compact footprint for functional insulation cases.