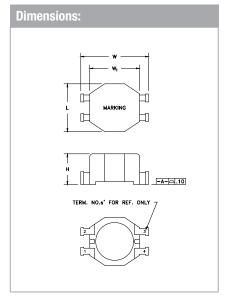

## **Applications:**

- CMC
- Gate drive
- Inductor
- Signal isolation
- Telecom

| Technical Data: |                       |                         |                        |                         |                   |                         |           |           |           |            |
|-----------------|-----------------------|-------------------------|------------------------|-------------------------|-------------------|-------------------------|-----------|-----------|-----------|------------|
| Order<br>Code   | Type of<br>Insulation | A <sub>e</sub><br>(mm²) | L <sub>e</sub><br>(mm) | V <sub>e</sub><br>(mm³) | Ø OD max.<br>(mm) | Cavity<br>Depth<br>(mm) | L<br>(mm) | W<br>(mm) | H<br>(mm) | W₁<br>(mm) |
| 250-0621        | Functional            | 2.1                     | 8.18                   | 17.15                   | 4.8               | 3.15                    | 6.3 max.  | 8.89 max. | 4.1 max.  | 6.6 max.   |