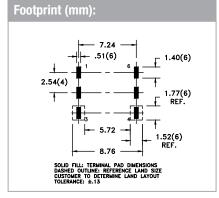

## **Applications:**

- CMC
- Gate drive
- Inductor
- Signal isolation
- Telecom

| Technical Data: |                       |                         |                        |                         |                   |                         |           |           |           |            |
|-----------------|-----------------------|-------------------------|------------------------|-------------------------|-------------------|-------------------------|-----------|-----------|-----------|------------|
| Order<br>Code   | Type of<br>Insulation | A <sub>e</sub><br>(mm²) | L <sub>e</sub><br>(mm) | V <sub>e</sub><br>(mm³) | Ø OD max.<br>(mm) | Cavity<br>Depth<br>(mm) | L<br>(mm) | W<br>(mm) | H<br>(mm) | W₁<br>(mm) |
| 250-0593        | Functional            | 2.16                    | 9.71                   | 20.96                   | 5                 | 2.78                    | 6.73 max. | 9.02 max. | 3.56 max. | 6.12 ref.  |