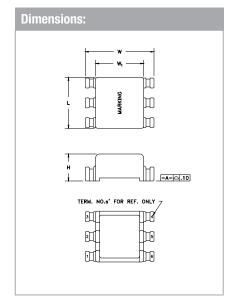

## **Applications:**

- CMC
- Gate drive
- Inductor
- Signal isolation
- Telecom

| Technical Data: |                       |                         |                        |                         |                   |                         |           |           |           |            |
|-----------------|-----------------------|-------------------------|------------------------|-------------------------|-------------------|-------------------------|-----------|-----------|-----------|------------|
| Order<br>Code   | Type of<br>Insulation | A <sub>e</sub><br>(mm²) | L <sub>e</sub><br>(mm) | V <sub>e</sub><br>(mm³) | Ø OD max.<br>(mm) | Cavity<br>Depth<br>(mm) | L<br>(mm) | W<br>(mm) | H<br>(mm) | W₁<br>(mm) |
| 250-0593        | Functional            | 2.16                    | 9.71                   | 20.96                   | 5                 | 2.78                    | 6.73 max. | 9.02 max. | 3.56 max. | 6.12 ref.  |