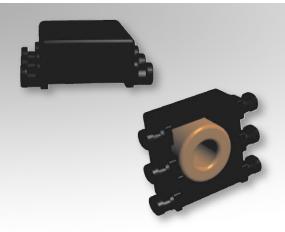

## **TOR-6P-HT3.6**

6-Terminal, SMT

## **Characteristics:**

This SMT toroidal header was developed with plastic terminals. It is designed with a low profile and compact footprint for functional insulation cases.