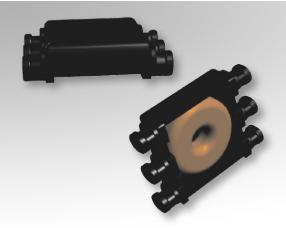

## **TOR-6P-HT2.5**

6-Terminal, SMT

## **Characteristics:**

This SMT toroidal header was developed with plastic terminals. It is designed with a low profile and compact footprint for functional insulation cases.