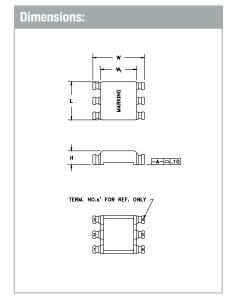

## **Applications:**

- CMC
- Gate drive
- Inductor
- Signal isolation
- Telecom

| Technical Data: |                       |                         |                        |                         |                   |                         |           |           |           |            |
|-----------------|-----------------------|-------------------------|------------------------|-------------------------|-------------------|-------------------------|-----------|-----------|-----------|------------|
| Order<br>Code   | Type of<br>Insulation | A <sub>e</sub><br>(mm²) | L <sub>e</sub><br>(mm) | V <sub>e</sub><br>(mm³) | Ø OD max.<br>(mm) | Cavity<br>Depth<br>(mm) | L<br>(mm) | W<br>(mm) | H<br>(mm) | W₁<br>(mm) |
| 250-0528        | Functional            | 0.88                    | 10.37                  | 9.12                    | 5                 | 1.73                    | 6.6 max.  | 8.86 max. | 2.54 max. | 6.25 ref.  |