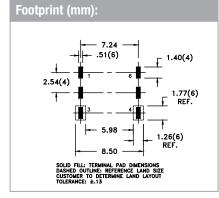

## **Applications:**

- CMC
- Gate drive
- Inductor
- Signal isolation
- Telecom

| Technical Data: |                       |                         |                        |                         |                   |                         |           |           |           |            |
|-----------------|-----------------------|-------------------------|------------------------|-------------------------|-------------------|-------------------------|-----------|-----------|-----------|------------|
| Order<br>Code   | Type of<br>Insulation | A <sub>e</sub><br>(mm²) | L <sub>e</sub><br>(mm) | V <sub>e</sub><br>(mm³) | Ø OD max.<br>(mm) | Cavity<br>Depth<br>(mm) | L<br>(mm) | W<br>(mm) | H<br>(mm) | W₁<br>(mm) |
| 250-0528        | Functional            | 0.88                    | 10.37                  | 9.12                    | 5                 | 1.73                    | 6.6 max.  | 8.86 max. | 2.54 max. | 6.25 ref.  |