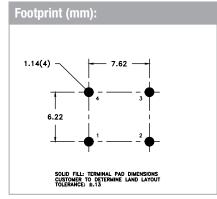

## **Applications:**

- CMC
- Gate drive
- Inductor
- Signal isolation
- Telecom

| Technical Data: |                       |                         |                        |                         |                   |                      |           |            |           |
|-----------------|-----------------------|-------------------------|------------------------|-------------------------|-------------------|----------------------|-----------|------------|-----------|
| Order<br>Code   | Type of<br>Insulation | A <sub>e</sub><br>(mm²) | L <sub>e</sub><br>(mm) | V <sub>e</sub><br>(mm³) | Ø OD max.<br>(mm) | Cavity Depth<br>(mm) | L<br>(mm) | W<br>(mm)  | H<br>(mm) |
| 250-0522        | Functional            | 4.5                     | 14.14                  | 63.62                   | 6.9               | 3.05                 | 9.02 max. | 10.16 max. | 6.6 max.  |