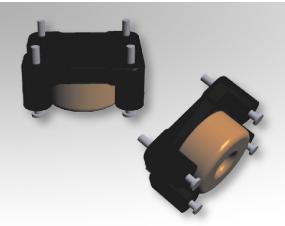

## **TOR-4P-HT6.4**

4-Terminal, SMT

## **Characteristics:**

This SMT toroidal header was developed with metal terminals. It is designed with a compact footprint for functional insulation cases.