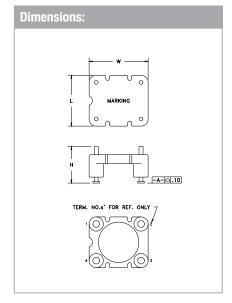

## **Applications:**

- CMC
- Gate drive
- Inductor
- Signal isolation
- Telecom

| Technical Data: |                       |                         |                        |                         |                   |                      |           |            |           |
|-----------------|-----------------------|-------------------------|------------------------|-------------------------|-------------------|----------------------|-----------|------------|-----------|
| Order<br>Code   | Type of<br>Insulation | A <sub>e</sub><br>(mm²) | L <sub>e</sub><br>(mm) | V <sub>e</sub><br>(mm³) | Ø OD max.<br>(mm) | Cavity Depth<br>(mm) | L<br>(mm) | W<br>(mm)  | H<br>(mm) |
| 250-0522        | Functional            | 4.5                     | 14.14                  | 63.62                   | 6.9               | 3.05                 | 9.02 max. | 10.16 max. | 6.6 max.  |