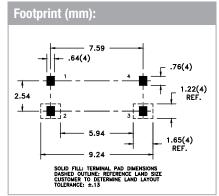

## **Applications:**

- Analog modem
- Gate drive
- High voltage isolation
- Power line communication
- Signal isolation
- Telecom

| Technical Data: |                              |                  |                         |                        |                         |                   |                         |           |           |           |            |
|-----------------|------------------------------|------------------|-------------------------|------------------------|-------------------------|-------------------|-------------------------|-----------|-----------|-----------|------------|
| Order<br>Code   | Type of<br>Insulation        | Creepage<br>(mm) | A <sub>e</sub><br>(mm²) | L <sub>e</sub><br>(mm) | V <sub>e</sub><br>(mm³) | Ø OD max.<br>(mm) | Cavity<br>Depth<br>(mm) | L<br>(mm) | W<br>(mm) | H<br>(mm) | W₁<br>(mm) |
| 250-0511        | Basic/<br>Suppleme-<br>ntary | 1.65             | 0.61                    | 7.19                   | 4.37                    | 4                 | 1.57                    | 4.39 max. | 9.14 max. | 1.98 max. | 6.96 ref.  |