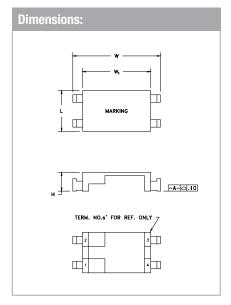

## **Applications:**

- Analog modem
- Gate drive
- High voltage isolation
- Power line communication
- Signal isolation
- Telecom

| Technical Data: |                              |                  |                         |                        |                         |                   |                         |           |           |           |            |
|-----------------|------------------------------|------------------|-------------------------|------------------------|-------------------------|-------------------|-------------------------|-----------|-----------|-----------|------------|
| Order<br>Code   | Type of<br>Insulation        | Creepage<br>(mm) | A <sub>e</sub><br>(mm²) | L <sub>e</sub><br>(mm) | V <sub>e</sub><br>(mm³) | Ø OD max.<br>(mm) | Cavity<br>Depth<br>(mm) | L<br>(mm) | W<br>(mm) | H<br>(mm) | W₁<br>(mm) |
| 250-0511        | Basic/<br>Suppleme-<br>ntary | 1.65             | 0.61                    | 7.19                   | 4.37                    | 4                 | 1.57                    | 4.39 max. | 9.14 max. | 1.98 max. | 6.96 ref.  |