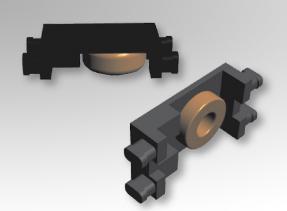

## **Characteristics:**

This SMT toroidal header was developed with plastic terminals. It is designed with a low profile and an extended rail for special safety cases.