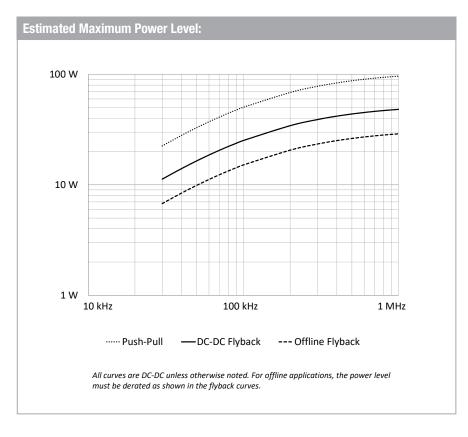

## **Applications:**

- Offline
- Industrial controls
- Lighting
- Metering
- White goods
- Telecom
- Charging
- Stand-by power

| Technical     | Technical Data:       |                       |                       |                              |                         |                        |                         |                            |  |
|---------------|-----------------------|-----------------------|-----------------------|------------------------------|-------------------------|------------------------|-------------------------|----------------------------|--|
| Order<br>Code | Type of<br>Insulation | Winding Width<br>(mm) | Winding Build<br>(mm) | Winding<br>Perimeter<br>(mm) | A <sub>e</sub><br>(mm²) | L <sub>e</sub><br>(mm) | V <sub>e</sub><br>(mm³) | Core Order<br>Code (Power) |  |
| 070-6562      | Reinforced            | 10.01                 | 2.51                  | 24.38                        | 20.1                    | 37.6                   | 756                     | 150-2182                   |  |