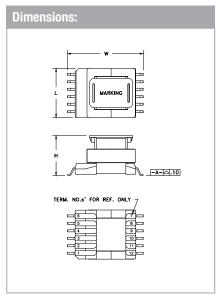

| Order Code | L          | W         | H         |  |
|------------|------------|-----------|-----------|--|
|            | (mm)       | (mm)      | (mm)      |  |
| 070-6562   | 17.78 max. | 26.9 max. | 13.8 max. |  |