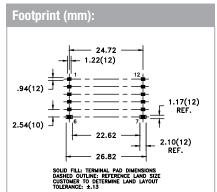

| Order Code | L          | W         | H         |  |
|------------|------------|-----------|-----------|--|
|            | (mm)       | (mm)      | (mm)      |  |
| 070-6562   | 17.78 max. | 26.9 max. | 13.8 max. |  |