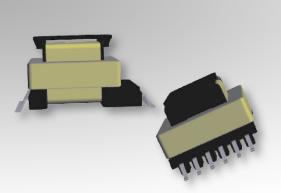

## EE16/8/5 (EF16)

12-Terminal EXT, SMT, Horizontal

## **Characteristics:**

This SMT EE16/8/5 (EF16) package was developed for special safety cases and low cost requirements. It features many terminals for multiple outputs, split coils, or parallel high current winds.